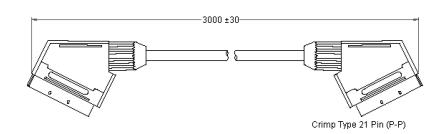

### **Specifications:**

Connector Type A : SCART Plug
Connector Type B : SCART Plug
Cable Assembly Type : Audio / Video

Cable Length - Imperial : 9.84ft
Cable Length - Metric : 3m
Jacket Colour : Black

#### Section

Ground: 7 x \$\phi 0.16mm Tin Plated Cu
Inner Jacket : 20 x \$\phi 1.0mm PVC
Inner Conductor : 20 x 9/0.1mm Cu
Screening : 20 x 0.025mm AL
Outer Jacket : \$\phi 8.5mm PVC Black

**Dimensions: Millimetres** 