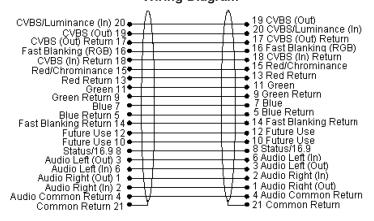

# Lead Scart(p) to Scart(p)

# pro-signal



### **Specifications:**

Connector Type A : SCART Plug
Connector Type B : SCART Plug
Cable Assembly Type : Audio / Video

Cable Length - Imperial : 9.84ft
Cable Length - Metric : 3m
Jacket Colour : Black



#### Wiring Diagram



#### Section

Ground: 7 x \$\phi 0.16mm Tin Plated Cu
Inner Jacket : 20 x \$\phi 1.0mm PVC
Inner Conductor : 20 x 9/0.1mm Cu
Screening : 20 x 0.025mm AL
Outer Jacket : \$\phi 8.5mm PVC Black

**Dimensions: Millimetres** 

## **Part Number Table**

| Description              | Part Number |
|--------------------------|-------------|
| Lead, Scart to Scart, 3M | AVVCL16     |

Important Notice: This data sheet and its contents (the "Information") belong to the members of the Premier Farnell group of companies (the "Group") or are licensed to it. No licence is granted for the use of it other than for information purposes in connection with the products to which it relates. No licence of any intellectual property rights is granted. The Information is subject to change without notice and repl