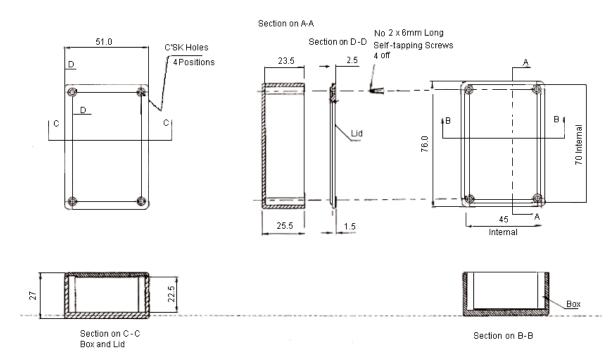

## **Specifications:**

Enclosure Type : Potting Box
Enclosure Material : ABS
Body Colour : White

**Dimensions: Millimetres** 