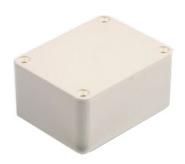

## **Moulded Box and Lid**

## **Specifications:**

Enclosure Type : Potting Box
Enclosure Material : ABS
Body Colour : White

**Dimensions: Millimetres** 

## **Part Number Table**

| Description     | Part Number |
|-----------------|-------------|
| Box, ABS, White | T3W         |

Important Notice: This data sheet and its contents (the "Information") belong to the members of the Premier Farnell group of companies (the "Group") or are licensed to it. No licence is granted for the use of it other than for information purposes in connection with the products to which it relates. No licence of any intellectual property rights is granted. The Information is subject to change without notice and replaces all data sheets previously supplied. The Information supplied is believed to be accurate but the Group assumes no responsibility for its accuracy or completeness, any error in or omission from it or for any use made of it. Users of this data sheet should check for themselves the Information and the suitability of the products for their purpose and not make any assumptions based on information included or omitted. Liability for loss or damage resulting from any reliance on the Information or use of it (including liability resulting from negligence or where the Group was aware of the possibility of such loss or damage arising) is excluded. This will not operate to limit or restrict the Group's liability for death or personal injury resulting from its negligence. Multicomp is the registered trademark of the Group. © Premier Farnell plc 2012.