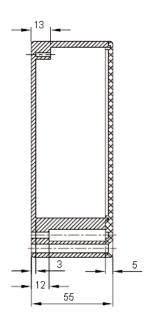

## **Specifications:**

IP Rating

**Enclosure Type** : Multipurpose **Enclosure Material** : Aluminium **Body Colour** : Unfinished External Height - Imperial : 2.17" External Height - Metric : 55mm External Width - Imperial : 8.74" External Width - Metric : 222mm External Depth - Imperial : 5.75" External Depth - Metric : 146mm

SVHC : No SVHC (19-Dec-2011)

: 65

Wall Thickness : 4.5mm

Dimensions: Millimetres