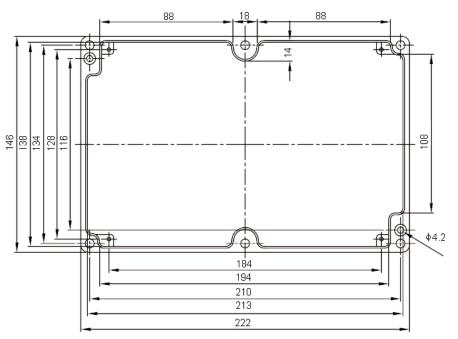

## **Specifications:**

IP Rating

**Enclosure Type** : Multipurpose **Enclosure Material** : Aluminium **Body Colour** : Unfinished External Height - Imperial : 2.17" External Height - Metric : 55mm External Width - Imperial : 8.74" External Width - Metric : 222mm External Depth - Imperial : 5.75" External Depth - Metric : 146mm

SVHC : No SVHC (19-Dec-2011)

: 65

Wall Thickness : 4.5mm

Dimensions: Millimetres