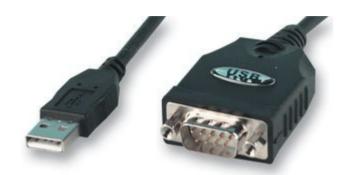

## **Adaptor**









## Mould Inside No. Outside No. USB A/M 982211 ABS PLC Hood C020013 AB9P PLC Hood C010501 Mold SR H0-0312012

## Notes:

Wire : UL2725 28 AWG 1PRS + 26 AWG AEB OD = 4.2 mm,

Jacket colour : black

Conn : J1-4P USB conn. (series A) plug MD type,

J2-DB9P male assy type (inside W/AP1100R1 PCB)

W/Plastic hood (colour : black), Inner shield : W/Plastic hood shielding, Insulator colour : black

USB and DB9P Moulding Colour : Black

## **Part Number Table**

| Description                  | Part Number |
|------------------------------|-------------|
| Adaptor, Usbto Serial, 9 Way | PSG02504    |

Important Notice: This data sheet and its contents (the "Information") belong to the members of the Premier Farnell group of companies (the "Group") or are licensed to it. No licence is granted