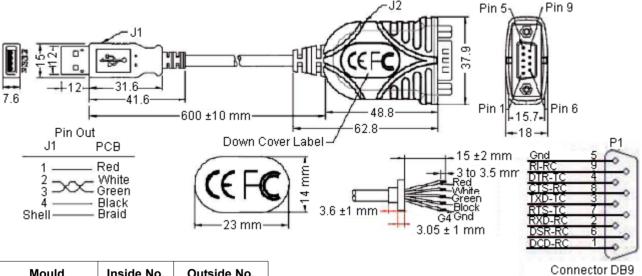

## Mould Inside No. Outside No. USB A/M 982211 ABS PLC Hood C020013 AB9P PLC Hood C010501 Mold SR H0-0312012

## Notes:

Wire : UL2725 28 AWG 1PRS + 26 AWG AEB OD = 4.2 mm,

Jacket colour : black

Conn : J1-4P USB conn. (series A) plug MD type,

J2-DB9P male assy type (inside W/AP1100R1 PCB)

W/Plastic hood (colour : black), Inner shield : W/Plastic hood shielding, Insulator colour : black

www.element14.com www.farnell.com www.newark.com www.cpc.co.uk

Dimensions: Millimetres