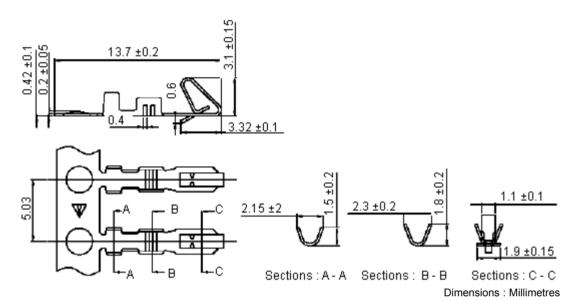

## **Crimp Pin**

## **Specifications:**

Material : Contact brass Finish : Tin plated Application wires : 22 to 26 AWG

## **Part Number Table**

| Description            | Part Number |
|------------------------|-------------|
| Crimp Pin, 22 - 26 AWG | 2218T       |

Important Notice: This data sheet and its contents (the "Information") belong to the members of the Premier Farnell group of companies (the "Group") or are licensed to it. No licence is granted for the use of it other than for information purposes in connection with the products to which it relates. No licence of any intellectual property rights is granted. The Information is subject to change without notice and replaces all data sheets previously supplied. The Information supplied is believed to be accurate but the Group assumes no responsibility for its accuracy or completeness, any error in or omission from it or for any use made of it. Users of this data sheet should check for themselves the Information and the suitability of the products for their purpose and not make any assumptions based on information included or omitted. Liability for loss or damage resulting from any reliance on the Information or use of it (including liability resulting from negligence or where the Group was aware of the possibility of such loss or damage arising) is excluded. This will not operate to limit or restrict the Group's liability for death or personal injury resulting from its negligence. Multicomp is the registered trademark of the Group. © Premier Farnell plc 2012.