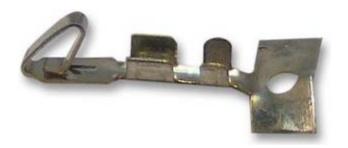

## **Crimp Pin**

## **Specifications:**

Material : Contact brass Finish : Tin plated Application wires : 22 to 26 AWG

## **Part Number Table**

| Description            | Part Number |
|------------------------|-------------|
| Crimp Pin, 22 - 26 AWG | 2218T       |

Important Notice: This data sheet and its contents (the "Information") belong to the members of the Premier Farnell group of companies (the "Group") or are licensed to it. No licence is granted for the use of it other than for information purposes in connection with the products to which it relates. No licence of any intellectual property rights is granted. The Information is subject to change without notice and replaces all data sheets previously supplied. The Information supplied is believed to be accurate but the Group assumes no responsibility for its accuracy or completeness, any error in or omission from it or for any use made of it. Users of this data sheet should check for themselves the Information and the suitability of the products for their purpose and not make any assumptions based on information included or omitted. Liability for loss or damage resulting from any reliance on the Information or use of it (including liability resulting from negligence or where the Group was aware of the possibility of such loss or damage arising) is excluded. This will not operate to limit or restrict the Group's liability for death or personal injury resulting from its negligence. Multicomp is the registered trademark of the Group. © Premier Farnell plc 2012.