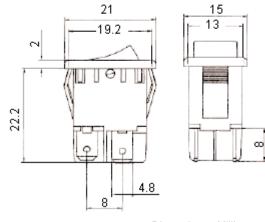

## Miniature

Dimensions : Millimetres

## **Specifications:**

| Rating                    | : CSA             | -16 A 125 V ac<br>-8 A 250 V ac |
|---------------------------|-------------------|---------------------------------|
|                           | VDE               | -10 (6) A 250 V ac              |
|                           | SEMKO             | -10 (6) A 250 V ac              |
| Contact Resistance        | : 20 mΩ           |                                 |
| Insulation Resistance     | : >50 MΩ          |                                 |
| Dielectric Strength       | : Up to 3.5 kV ac |                                 |
| Mechanical Endurance      | : >100,000 cycles | i                               |
| Circuit                   | : DPST            |                                 |
| Recommended Panel Cut-Out | : Thickness (mm)  | Cut-out size (mm)               |
|                           | 1 (minimum)       | 19.3 × 13                       |
|                           | 3 (maximum)       | 19.5 × 13                       |
| Terminal                  | : 4.8 mm quick co | onnect                          |
|                           | PC tail / angle P | C tail                          |
|                           | Solder tail       |                                 |
| Operating Temperature     | : 0°C to +85°C    |                                 |
| Inrush Current            | : 100 A           |                                 |
|                           |                   |                                 |

## **Specification Table**

| Туре        | Colour | Bezel     | Depth | Tabs      | Part Number   |
|-------------|--------|-----------|-------|-----------|---------------|
| Illuminated | Red    | - 21 × 15 | 22.2  | 4.8 × 0.8 | MC3811-091-02 |
|             | Green  |           |       |           | MC3811-091-05 |
|             |        |           |       | •         |               |