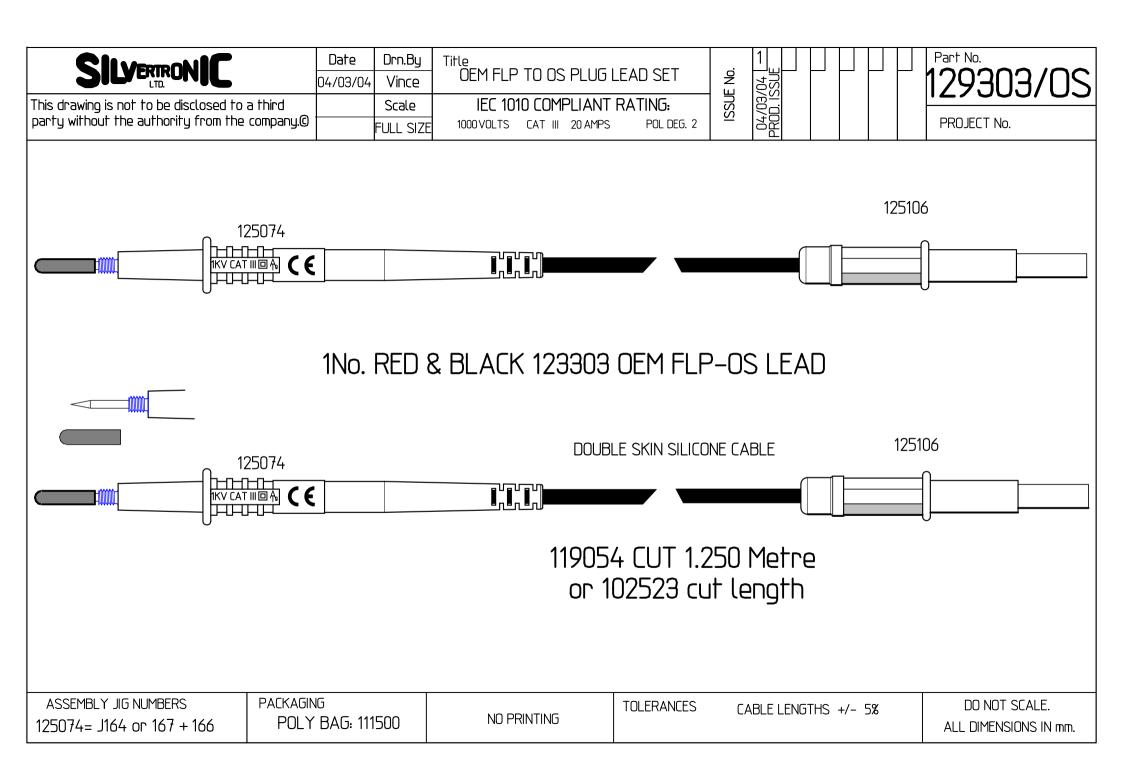

## **PART No:**

129303/OS

## PRODUCT TYPE / DESCRIPTION:

OEM Fixed Lead Prod to Shutter Plug Test Lead Set

**IEC 1010 RATING:** 

1000V CAT III (3)

**MAXIMUM RATED CURRENT:** 

20A

**POLLUTION DEGREE:** 

2

INCLUDES THE FOLLOWING ASSEMBLIES / COMPONENTS SUBECT TO INDIVIDUAL TEST.

DESCRIPTION: PART No:

OEM Fixed Lead Prod 125074
Shutter Plug 125106
1mm sq D/S Cable 119054

Approved Signatories: J.DEVEREUX ( ) A.WILLIAMS ( V.NEGLIA ( )