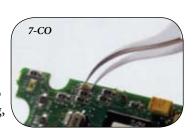

CTM = .0024" wide .0008" high

7-CO ★★★★★

4 ½" long

Five Star Cobaltima® tweezers with curved tips and very fine points.

Our most popular design for working under high magnification.

CTM = .0027" wide .0012" high