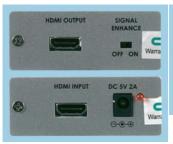

## **HDMI Equaliser / Repeater**

CP269H: HDMI Equaliser
Provides 8dB input equalization to eliminate digital noise and compensate for long HDMI cable

## HDMI Compliant CP263H: HDMI Repeater

Boosts HDMI source signals and extends the length of HDMI transmission over a copper based HDMI cable by 12m at 1080p/UXGA (longer extensions possible at lower data rates). It works by regenerating the incoming HDMI signal by decoding and re-encoding it to a new standard HDMI signal so it can extend the transmission range without degradation.

HDCP compliant.

## **Common Features:**

- Plug and play, easy to install and use
  Dimensions (WxHxD): 76 x 30 x 72mm
  Supplied with power adaptor and user manual

449892.435856

| Model  | Description | Order Code | Price Each |
|--------|-------------|------------|------------|
| CP269H | Equaliser   | 129-4267   |            |
| CP263H | Repeater    | 129-4268   |            |