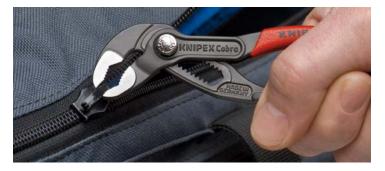

The smallest high-tech water pump pliers ever made can be used in many different ways, for example in electropneumatics and precision mechanics or for assembling furniture and their fittings.

#### Applicable

- in industry e. g. electropneumatics, precision mechanics
- in various trades e.g. assembly of furniture and fittings
- in hobbies e. g. model building, handicrafts
- in sport and leisure e. g. bicycles and motorcycles
- in the home and garden

The pliers for all situations: the 125 mm Cobra<sup>®</sup> fits into any pocket and can be used in many different ways.