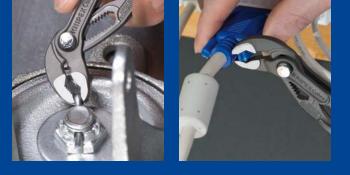

The smallest high-tech water pump pliers ever made can be used in many different ways, for example in electropneumatics and precision mechanics or for assembling furniture and their fittings.

#### Applicable

- in industry e. g. electropneumatics, precision mechanics
- in various trades e.g. assembly of furniture and fittings
- in hobbies e. g. model building, handicrafts
- in sport and leisure e. g. bicycles and motorcycles
- in the home and garden