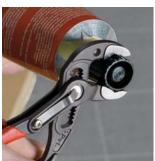

The smallest high-tech water pump pliers ever made can be used in many different ways, for example in electropneumatics and precision mechanics or for assembling furniture and their fittings.

#### Applicable

- in industry e. g. electropneumatics, precision mechanics
- in various trades e.g. assembly of furniture and fittings
- in hobbies e. g. model building, handicrafts
- in sport and leisure e. g. bicycles and motorcycles
- in the home and garden