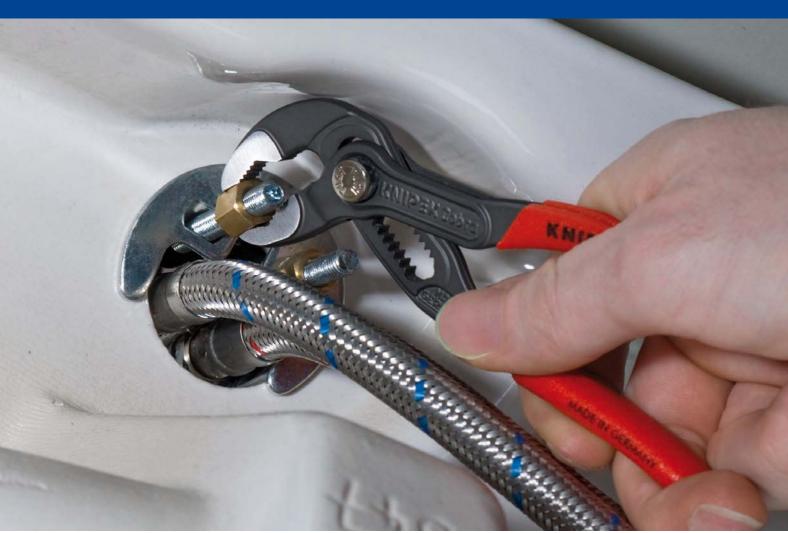

The smallest high-tech water pump pliers ever made can be used in many different ways, for example in electropneumatics and precision mechanics or for assembling furniture and their fittings.

#### Applicable

- in industry e. g. electropneumatics, precision mechanics
- in various trades e.g. assembly of furniture and fittings
- in hobbies e. g. model building, handicrafts
- in sport and leisure e. g. bicycles and motorcycles
- in the home and garden