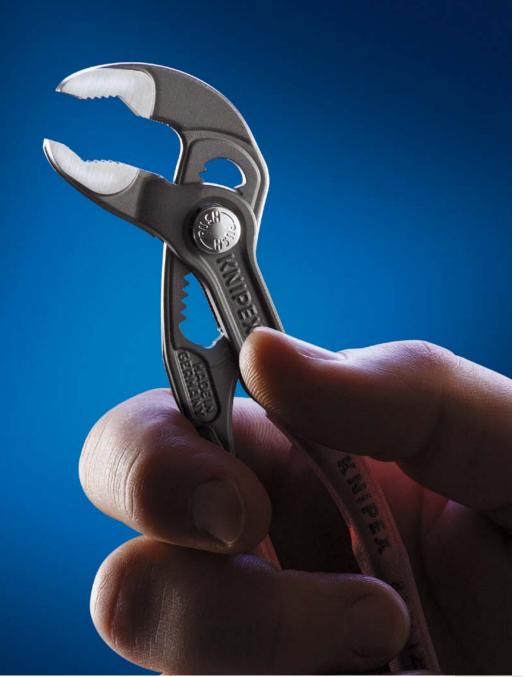

# The smallest Cobra<sup>®</sup> for highest requirements.

As a fully fledged professional tool, the 125 mm Cobra<sup>®</sup> has all the quality and functional features the large Cobra® pliers have.

With 125 mm in length, it grips 27 mm and is easy to use even on workpieces in very confined areas.

Minimum size maximum performance: the 125 mm Cobra® offers the same quality and functional features as the large Cobra® pliers.

125 mm long and 85 g light

this very small Cobra® is a

applications in industry and

various trades, hobbies and

professional tool for fine

leisure activities.

87 01 125 Illustration 1:1

- guard protects operators' fingers being pinched
- chrome vanadium electric steel, forged, oil-hardened