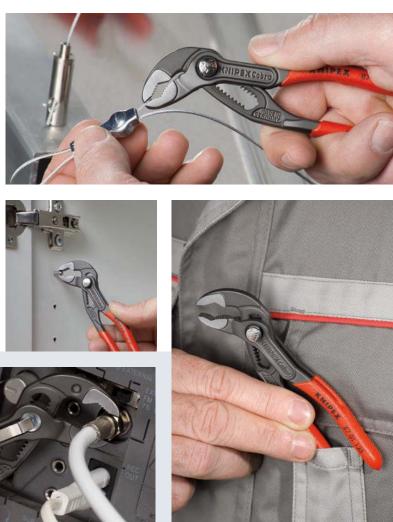

The smallest high-tech water pump pliers ever made can be used in many different ways, for example in electropneumatics and precision mechanics or for assembling furniture and their fittings.

#### Applicable

- in industry e. g. electropneumatics, precision mechanics
- in various trades e.g. assembly of furniture and fittings
- in hobbies e. g. model building, handicrafts
- in sport and leisure e. g. bicycles and motorcycles
- in the home and garden

The pliers for all situations: the 125 mm Cobra<sup>®</sup> fits into any pocket and can be used in many different ways.