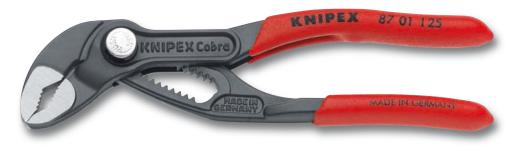

## 125 mm Cobra<sup>®</sup>: **Professional Quality** in Miniature Size.

| Article | e-No. | EAN<br>4003773- | Finish                                               | εO |    | Adjustment<br>positions | <b>∢−</b> ►<br>mm | ے<br>g |
|---------|-------|-----------------|------------------------------------------------------|----|----|-------------------------|-------------------|--------|
| 87 01   | 125   | 069935          | head polished, handles with non-slip plastic coating | 1" | 27 | 13                      | 125               | 85     |

### 125 mm of finest KNIPEX quality.

- improved accessibility in very confined areas
- fast adjustment by pushing a button, directly on the workpiece
- box joint design for high stability (double guide)
- secure catching of the hinge bolt prevents any unintentional shifting
- gripping surfaces with specially hardened teeth (approx. 61 HRC)
- self-locking prevents the pliers slipping on the workpiece

125 mm long and 85 g light

this very small Cobra® is a

applications in industry and

various trades, hobbies and

professional tool for fine

leisure activities.

87 01 125 Illustration 1:1

- guard protects operators' fingers being pinched
- chrome vanadium electric steel, forged, oil-hardened