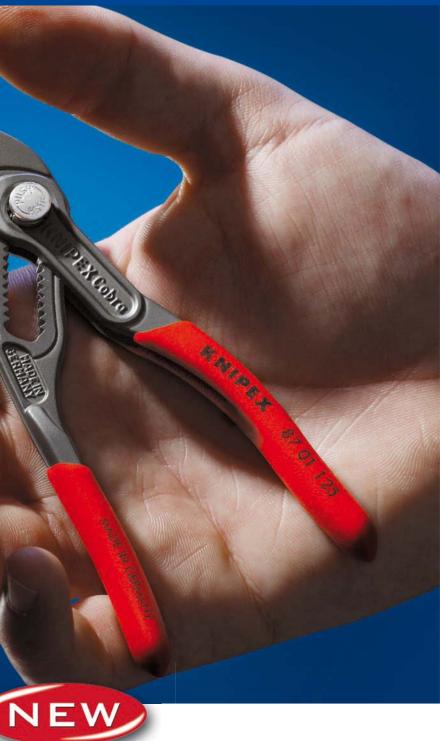

## Minimum Size. Maximum Quality.

125 mm Cobra<sup>®</sup>: **Professional Quality** in Miniature Size.

- professional tool for fine mechanical applications
- **b** same quality and features as all Cobra<sup>®</sup> pliers
- **b** small size, large gripping capacity up to 27 mm
- ► 13 adjustment positions for comfortable handling

# The smallest Cobra<sup>®</sup> for highest requirements.

As a fully fledged professional tool, the 125 mm Cobra<sup>®</sup> has all the quality and functional features the large Cobra® pliers have.

With 125 mm in length, it grips 27 mm and is easy to use even on workpieces in very confined areas.

Minimum size maximum performance: the 125 mm Cobra® offers the same quality and functional features as the large Cobra® pliers.