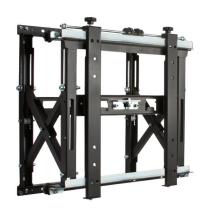

# Professional Video Wall Mount with quick lock push system

(A)

For more information please visit www.btechavmounts.com/BT8310

BT8310

## BT8310

Professional Video Wall Mount with quick lock push system

Dramatically reduce installation times by eliminating the need for measuring and complicated calculations with the use of screen specific spacers and 8 point micro-adjustments for perfectly aligned mounts every time.

- Designed for large video wall screens up to 50kg (110lbs)
- Modular mount for unlimited wall display configurations
- Fits screens with VESA® mounting patterns from 200 x 200mm up to 400 x 400mm\*
- VESA® adapter kit available for mounting patterns from 600 x 400mm up to 800 x 400mm
- Screen model-specific wall plate spacers are available and dramatically shorten install times by eliminating guesswork and on-site installation calculations
- · Suitable for landscape or portrait screen mounting
- Tool-less micro-adjustments at 8 points for seamless display alignment
- Displays click securely into place against the wall with spring-loaded mechanism
- Push to open / push to close system provides quick and easy service access
- · Integrated cable management
- Security screws to avoid accidental release of the screen
- Available in Black