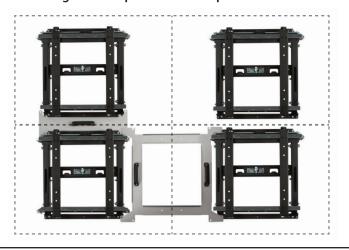

## PROINSTALL

Example 3x3 Landscape

Tool-less micro-adjustments at 8 points seamlessly align the displays

Screen position control on all 4 corners