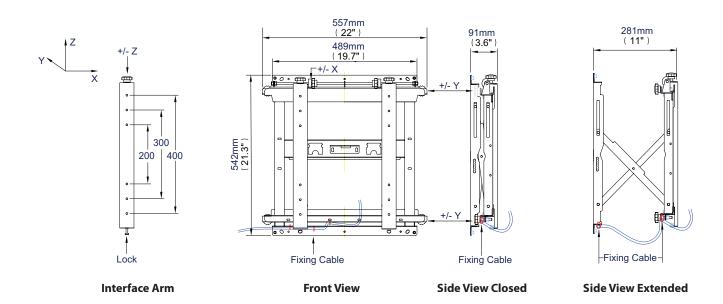

## BT8310

Professional Video Wall Mount with quick lock push system

Dramatically reduce installation times by eliminating the need for measuring and complicated calculations with the use of screen specific spacers and 8 point micro-adjustments for perfectly aligned mounts every time.

- Designed for large video wall screens up to 50kg (110lbs)
- Modular mount for unlimited wall display configurations
- Fits screens with VESA® mounting patterns from 200 x 200mm up to 400 x 400mm\*
- VESA® adapter kit available for mounting patterns from 600 x 400mm up to 800 x 400mm
- Screen model-specific wall plate spacers are available and dramatically shorten install times by eliminating guesswork and on-site installation calculations
- · Suitable for landscape or portrait screen mounting
- Tool-less micro-adjustments at 8 points for seamless display alignment
- Displays click securely into place against the wall with spring-loaded mechanism
- Push to open / push to close system provides quick and easy service access
- · Integrated cable management
- Security screws to avoid accidental release of the screen
- Available in Black