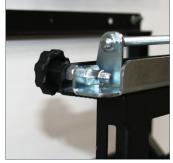

## PROINSTALL

Example 3x3 Landscape

Tool-less micro-adjustments at 8 points seamlessly align the displays

Screen position control on all 4 corners

- Designed for large video wall screens up to 50kg (110lbs)
- Modular mount for unlimited wall display configurations
- Fits screens with VESA® mounting patterns from 200 x 200mm up to 400 x 400mm\*
- VESA® adapter kit available for mounting patterns from 600 x 400mm up to 800 x 400mm
- Screen model-specific wall plate spacers are available and dramatically shorten install times by eliminating guesswork and on-site installation calculations
- · Suitable for landscape or portrait screen mounting
- Tool-less micro-adjustments at 8 points for seamless display alignment
- Displays click securely into place against the wall with spring-loaded mechanism
- Push to open / push to close system provides quick and easy service access
- · Integrated cable management
- Security screws to avoid accidental release of the screen
- Available in Black