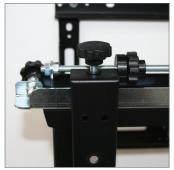

## PROINSTALL

Example 3x3 Landscape

Tool-less micro-adjustments at 8 points seamlessly align the displays

Screen position control on all 4 corners

- Designed for large video wall screens up to 50kg (110lbs)
- Modular mount for unlimited wall display configurations
- Fits screens with VESA® mounting patterns from 200 x 200mm up to 400 x 400mm\*
- VESA® adapter kit available for mounting patterns from 600 x 400mm up to 800 x 400mm
- Screen model-specific wall plate spacers are available and dramatically shorten install times by eliminating guesswork and on-site installation calculations
- · Suitable for landscape or portrait screen mounting
- Tool-less micro-adjustments at 8 points for seamless display alignment
- Displays click securely into place against the wall with spring-loaded mechanism
- Push to open / push to close system provides quick and easy service access
- · Integrated cable management
- Security screws to avoid accidental release of the screen
- Available in Black