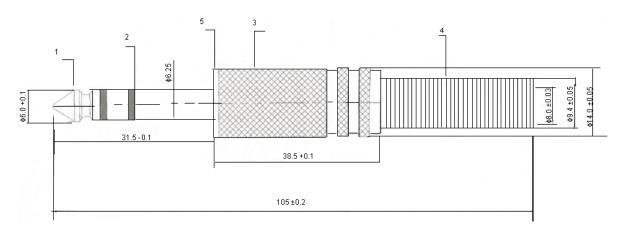

## Plug 6.35mm Jack, Stereo

# **pro-signal**



#### **Specifications:**

Connector Type : RCA / Phono

No. of Contacts : 3
Gender : Plug
Contact Termination : Solder
Pin Size : 6.35mm
Connector Body Material : Metal
Body Plating : Nickel
Connector Mounting Orientation : Cable



ItemMaterial1Zn2POM3Cu5

### Dimensions : Millimetres

#### **Part Number Table**

| Description                        | Part Number |
|------------------------------------|-------------|
| 6.35mm Jack - Plug, Stereo, Nickel | PSG01473    |

Important Notice: This data sheet and its contents (the "Information") belong to the members of the Premier Farnell group of companies (the "Group") or are licensed to it. No licence is granted for the use of it other than for information purposes in connection with the products to which it relates. No licence of any intellectual property rights is granted. The Information is subject to change without notice and replaces all data sheets previously supplied. The Information supplied is believed to be accurate but the Group assumes no responsibility f