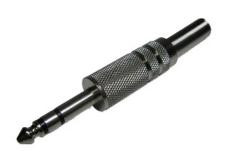

## Plug 6.35mm Jack, Stereo

#### **Specifications:**

Connector Type : RCA / Phono

No. of Contacts : 3
Gender : Plug
Contact Termination : Solder
Pin Size : 6.35mm
Connector Body Material : Metal
Body Plating : Nickel
Connector Mounting Orientation : Cable