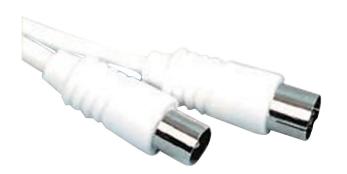

## Lead - Coaxial TV P-S

#### Specifications:

External Length / Height

Connector Type A : TV Coaxial Plug
Connector Type B : TV Coaxial Socket
Cable Assembly Type : Audio / Video
Cable Length - Imperial : 13.12ft
Jacket Colour : White
Coaxial Type : 3C2V 75R