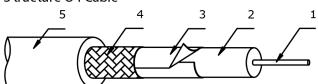

#### S tructure O f Cable

### **Description of Cable:**

1) Inner conductor : 1 / \phi 0.5 Cu
2) Inner insulation : \phi 3.1 PE
3) Screening (mylar) : 12 / 0.025 Al foil
4) Braiding : 32 / 0.1 Cu
5) Outer jacket : \phi 5 PVC white