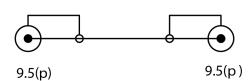

## Lead - Coaxial TV P-S

# pro-signal

: 4m



#### Specifications:

External Length / Height

Connector Type A : TV Coaxial Plug
Connector Type B : TV Coaxial Socket
Cable Assembly Type : Audio / Video
Cable Length - Imperial : 13.12ft
Jacket Colour : White
Coaxial Type : 3C2V 75R



#### WIRING DIAGRIAM



Dimensions: Millimetres

#### S tructure O f Cable



### **Description of Cable:**

1) Inner conductor : 1 / \phi 0.5 Cu
2) Inner insulation : \phi 3.1 PE
3) Screening (mylar) : 12 / 0.025 Al foil
4) Braiding : 32 / 0.1 Cu
5) Outer jacket : \phi 5 PVC white

#### **Part Number Table**

| Description                  | Part Number |
|------------------------------|-------------|
| Lead, Coax TV P-S, White, 4M | APFLY6      |

Important Notice: This data sheet and its contents (the "Information") belong to the members of the Premier Farnell group of companies (the "Group") or are licensed to it. No licence is granted for the use of it other than for information purposes in connection with the products to which it relates. No licence of any intellectual property rights is granted. The Info