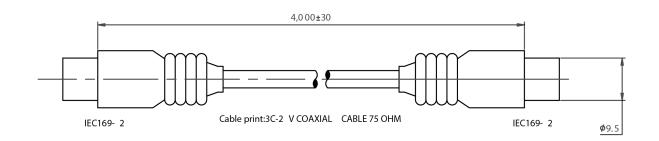

#### WIRING DIAGRIAM

Dimensions: Millimetres

#### Specifications:

External Length / Height

Connector Type A : TV Coaxial Plug
Connector Type B : TV Coaxial Socket
Cable Assembly Type : Audio / Video
Cable Length - Imperial : 13.12ft
Jacket Colour : White
Coaxial Type : 3C2V 75R