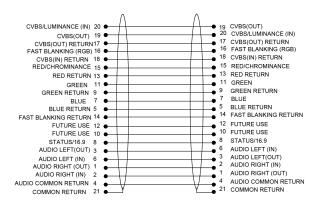

## Lead Scart to Scart, 1.5m

pro-signal



## Specifications:

Connector Type A: SCART PlugConnector Type B: SCART PlugCable Assembly Type: Audio / VideoCable Length - Imperial: 4.92ftCable Length - Metric: 1.5mJacket Colour: Black



Crimp Type 21Pin (P-P)

Wire Diagram



## **Dimensions : Millimetres**

Section



GROUND;7x 0.16mm TIN PLATED Cu INNER JACKET:20x 1.0mmPVC INNER CONDUCTOR:20x9/0.1mmCU SCREENING: 20x0.025mmAL OUTER JACKET: 08.5mmPVC BLACK

## Part Number Table

| Description                | Part Number |
|----------------------------|-------------|
| Lead, Scart to Scart, 1.5m | AVVCL15     |

Important Notice : This data sheet and its contents (the "Information") belong to the members of the Premier Farnell group of companies (the "Group") or are licensed to it. No licence is granted for the use of it other than for information purposes in connection with the products to which it relates. No licence of any intellectual property rights is granted. The Information is subject to change without notice and replaces all data sheets previously su