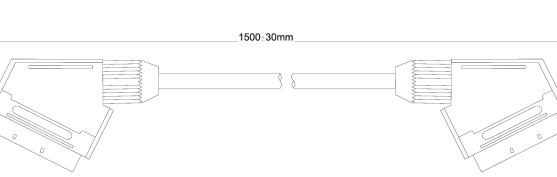

## Specifications:

Connector Type A: SCART PlugConnector Type B: SCART PlugCable Assembly Type: Audio / VideoCable Length - Imperial: 4.92ftCable Length - Metric: 1.5mJacket Colour: Black

Crimp Type 21Pin (P-P)