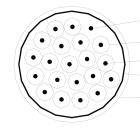

## **Dimensions : Millimetres**

Section

GROUND;7x 0.16mm TIN PLATED Cu INNER JACKET:20x 1.0mmPVC INNER CONDUCTOR:20x9/0.1mmCU SCREENING: 20x0.025mmAL OUTER JACKET: 08.5mmPVC BLACK