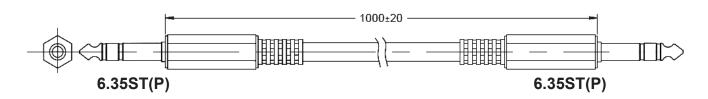

## **Specifications:**

Connector Type A : 6.35mm Stereo Jack Plug Connector Type B : 6.35mm Stereo Jack Plug

Cable Assembly Type : Audio / Video

Cable Length - Imperial : 3.28ft
Jacket Colour : Black
Cable Length : 1m
No. of Poles : 3

# **Wiring Diagram**

Dimensions: Millimetres