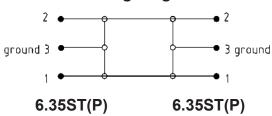

## **Specifications:**

Connector Type A : 6.35mm Stereo Jack Plug Connector Type B : 6.35mm Stereo Jack Plug

Cable Assembly Type : Audio / Video

Cable Length - Imperial : 3.28ft
Jacket Colour : Black
Cable Length : 1m
No. of Poles : 3



### Section Of Cable



# **Wiring Diagram**



Dimensions: Millimetres

### **Presentation of Cable**

1 Inner Conductor : 2\*9/0.12 Cu

2 Insulation : 2\*1 PVC(Red/White)

3 Spiral : 2\*28/0.1 Cu 4 Outer Sheath : 2\*2.6 PVC Black1

### Part number Table

| Description                        | Part Number |
|------------------------------------|-------------|
| Lead, 6.35mm S Jack PLG to PLG, 1M | AV02562     |

Important Notice: This data sheet and its contents (the "Information") belong to the members of the Premier Farnell group of companies (the "Group") or are licensed to it. No licence is granted for the use of it other than for information purposes in connection with the products to which it relates. No licence of any intellectual property rights is granted. The Information is subject to change without notice and replaces all