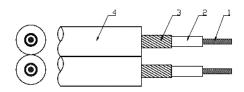

### Section Of Cable

### **Presentation of Cable**

1 Inner Conductor : 2\*9/0.12 Cu

2 Insulation : 2\*1 PVC(Red/White)

3 Spiral : 2\*28/0.1 Cu 4 Outer Sheath : 2\*2.6 PVC Black1