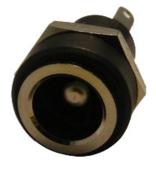

## Chassis Socket - PSU Panel Mount

## multicomp

: 12V DC 1A

: Receptacle

: DC Power

: Quick Connect : Standard Power Entry

: 30mΩ

: Panel

: 500V DC/100MΩ