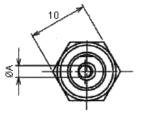

Current rating

Gender

回 路

Dimensions: Millimetres

## Part number Table

| Description                         | A (Ø) | Metal Plug<br>(Ø) | Part Number |
|-------------------------------------|-------|-------------------|-------------|
| Chassis Socket, PSU,<br>Panel Mount | 2.35  | 5.5 × 2.5         | MJ-15SR     |