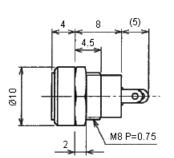

Current rating

Gender

回 路

Dimensions: Millimetres

## **Material and Finish**

| Item | Part Name          | Material    | Qty | Finish |
|------|--------------------|-------------|-----|--------|
| 1    | Body               | PA          | 1   | -      |
| 2    | Ring               | BSBM        |     | Ni     |
| 3    | Pin                |             |     |        |
| 4    | Terminal A to A    | BSR t = 0.3 |     |        |
| 5    | Terminal B to B    |             |     |        |
| 6    | Nut                | Steel       |     |        |
| 7    | Contact resistance | PBS         |     |        |

## Part number Table

| Description                         | A (Ø) | Metal Plug<br>(Ø) | Part Number |
|-------------------------------------|-------|-------------------|-------------|
| Chassis Socket, PSU,<br>Panel Mount | 2.35  | 5.5 × 2.5         | MJ-15SR     |