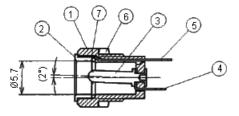

Current rating

Gender

回 路

Dimensions: Millimetres

## **Material and Finish**

| Item | Part Name          | Material    | Qty | Finish |
|------|--------------------|-------------|-----|--------|
| 1    | Body               | PA          | 1   | -      |
| 2    | Ring               | BSBM        |     | Ni     |
| 3    | Pin                |             |     |        |
| 4    | Terminal A to A    | BSR t = 0.3 |     |        |
| 5    | Terminal B to B    |             |     |        |
| 6    | Nut                | Steel       |     |        |
| 7    | Contact resistance | PBS         |     |        |