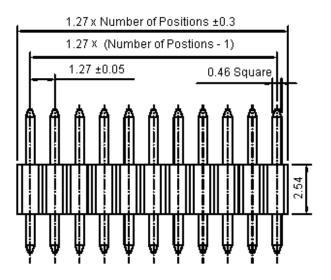

## Header 1 Row, Vertical, 10 Way

## Material:

Insulator : High temperature plastic

Standard colour : Black Contact : Copper alloy : Gold plated Plated

Dimensions: Millimetres