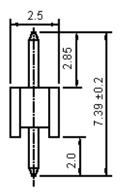

## Header 1 Row, Vertical, 10 Way

## Material:

Insulator : High temperature plastic

Standard colour : Black Contact : Copper alloy : Gold plated Plated

Dimensions: Millimetres