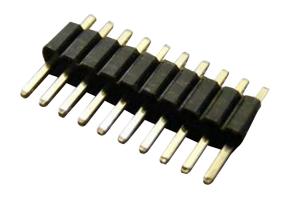

## Header 1 Row, Vertical, 10 Way

## Material:

Insulator : High temperature plastic

Standard colour : Black Contact : Copper alloy : Gold plated Plated

Dimensions: Millimetres