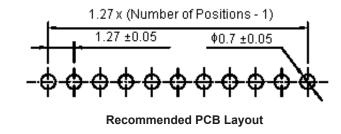

## Material:

Insulator : High temperature plastic

Standard colour : Black Contact : Copper alloy : Gold plated Plated

Dimensions: Millimetres