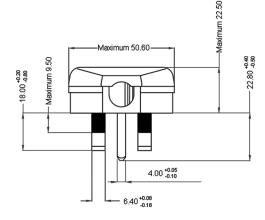

## **Specifications:**

Connector Type : Standard Power Entry

Current Rating : 3A

Voltage Rating : 250V AC

Connector Mounting Orientation : Cable

Connector Type : UK Mains

Contact Termination : Quick Connect

Gender : Plug
Mounting Type : Cable
No. of Outlets : 1

Dimensions: Millimetres