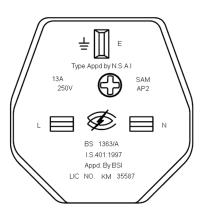

## **Specifications:**

Connector Type : Standard Power Entry

Current Rating : 3A

Voltage Rating : 250V AC

Connector Mounting Orientation : Cable

Connector Type : UK Mains

Contact Termination : Quick Connect

Gender : Plug
Mounting Type : Cable
No. of Outlets : 1

Dimensions: Millimetres