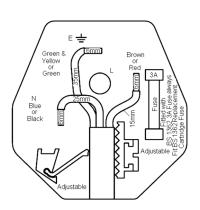

## **Specifications:**

Connector Type : Standard Power Entry

Current Rating : 3A

Voltage Rating : 250V AC

Connector Mounting Orientation : Cable

Connector Type : UK Mains

Contact Termination : Quick Connect

Gender : Plug
Mounting Type : Cable
No. of Outlets : 1

Dimensions: Millimetres