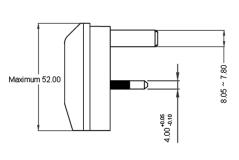

## **Specifications:**

Connector Type : Standard Power Entry

Current Rating : 3A

Voltage Rating : 250V AC

Connector Mounting Orientation : Cable

Connector Type : UK Mains

Contact Termination : Quick Connect

Gender : Plug
Mounting Type : Cable
No. of Outlets : 1

Dimensions: Millimetres