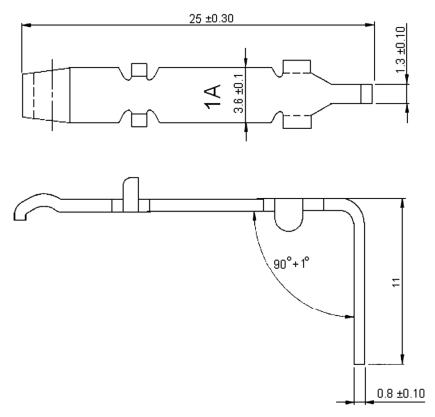

## **Specifications:**

Connector Type : Contact, Crimp

Use With : Modular Power Connectors

Current Rating : 25A
Contact Material : Copper
Contact Termination : Solder
Length : 25mm
Pin Length : 11mm

Dimensions: Millimetres