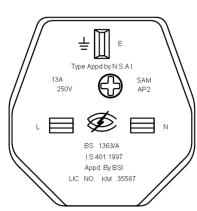

## **Specifications:**

Connector Type : Standard Power Entry

Current Rating : 5A

Voltage Rating V AC : 250V

Connector Mounting Orientation : Cable

Connector Type : UK Mains

Contact Termination : Quick Connect

Gender : Plug
Mounting Type : Cable
No. of Outlets : 1