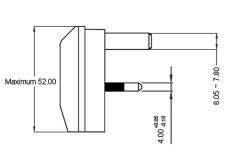

## Dimensions : Millimetres

| Description                | Part Number |
|----------------------------|-------------|
| Plug, Quick Fit, 5A, White | 5A WHT      |
| Plug, Quick Fit, 5A, Black | 5A BLK      |