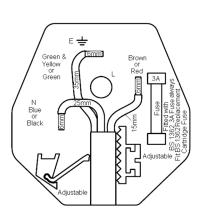

## **Specifications:**

Connector Type : Standard Power Entry

Current Rating : 5A

Voltage Rating V AC : 250V

Connector Mounting Orientation : Cable

Connector Type : UK Mains

Contact Termination : Quick Connect

Gender : Plug
Mounting Type : Cable
No. of Outlets : 1

## Dimensions : Millimetres

| Description                | Part Number |
|----------------------------|-------------|
| Plug, Quick Fit, 5A, White | 5A WHT      |
| Plug, Quick Fit, 5A, Black | 5A BLK      |