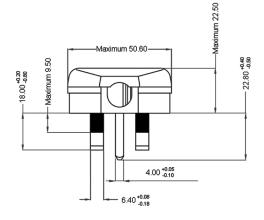

## Dimensions : Millimetres

| Description                | Part Number |
|----------------------------|-------------|
| Plug, Quick Fit, 5A, White | 5A WHT      |
| Plug, Quick Fit, 5A, Black | 5A BLK      |