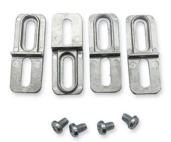

## **Mounting Bracket**

## **Specifications:**

Accessory Type : Mounting Bracke

Material : Aluminum alloy #ADC-12

Finish : Natural

Gray Black

## **Part Number Table**

| Description           | Part Number |
|-----------------------|-------------|
| Mounting Bracket, PK4 | ALMF-001    |

Important Notice: This data sheet and its contents (the "Information") belong to the members of the Premier Farnell group of companies (the "Group") or are licensed to it. No licence is granted for the use of it other than for information purposes in connection with the products to which it relates. No licence of any intellectual property rights is granted. The Information is subject to change without notice and replaces all data sheets previously supplied. The Information supplied is believed to be accurate but the Group assumes no responsibility for its accuracy or completeness, any error in or omission from it or for any use made of it. Users of this data sheet should check for themselves the Information and the suitability of the products for their purpose and not make any assumptions based on information included or omitted. Liability for loss or damage resulting from any reliance on the Information or use of it (including liability resulting from negligence or where the Group was aware of the possibility of such loss or damage arising) is excluded. This will not operate to limit or restrict the Group's liability for death or personal injury resulting from its negligence. Multicomp is the registered trademark of the Group. © Premier Farnell plc 2012.