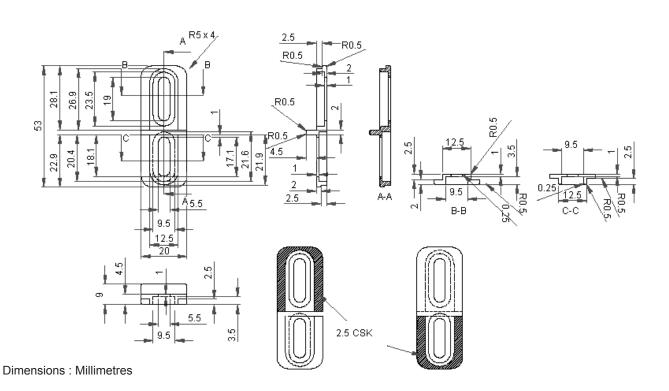

## **Mounting Bracket**

## **Specifications:**

Accessory Type : Mounting Bracke

Material : Aluminum alloy #ADC-12

Finish : Natural

Gray Black

## **Part Number Table**

| Description           | Part Number |
|-----------------------|-------------|
| Mounting Bracket, PK4 | ALMF-001    |

Important Notice: This data sheet and its contents (the "Information") belong to the members of the Premier Farnell group of companies (the "Group") or are licensed to it. No licence is granted for the use of it other than for information purposes in connection with the products to which it relates. No licence of any intellectual property rights is granted. The Information is subject to change without notice and replaces all data sheets previously supplied. The Information supplied is believed to be accurate but the Group assumes no responsibility for its accuracy or completeness, any error in or omission from it or for any use made of it. Users of this data sheet should check for themselves the Information and the suitability of the products for their purpose and not make any assumptions based on information included or omitted. Liability for loss or damage resulting from any reliance on the Information or use of it (including liability resulting from negligence or where the Group was aware of the possibility of such loss or damage arising) is excluded. This will not operate to limit or restrict the Group's liability for death or personal injury resulting from its negligence. Multicomp is the registered trademark of the Group. © Premier Farnell plc 2012.