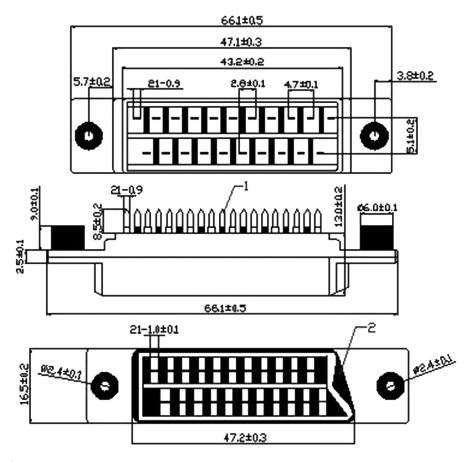

## **PCB Mount Socket**

## pro-signal

: PCB



## **Specifications:**

Connector Type : RCA / Phono

No. of Contacts : 21

Connector Mounting Orientation

Gender : Receptacle
Connector Colour : Black
Connector Body Material : Metal

Material : Plastic
Pitch Spacing : 4.7mm



Dimensions: Millimetres

## **Part Number Table**

| Description              | Part Number |
|--------------------------|-------------|
| PCB Mount, Scart, Socket | PSG01599    |

Important Notice: This data sheet and its contents (the "Information") belong to the members of the Premier Farnell group of companies (the "Group") or are licensed to it. No licence is granted for the use of it other than for information purposes in connection with the products to which it relates. No licence of any intellectual property rights is granted. The Information is subject to change without notice and replaces all data sheets previously supplied. The Information supplied is believed to be accurate but the Group assumes no responsibility for its accuracy or completeness, any error in or omission from