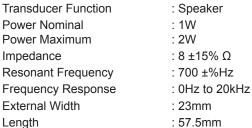

## **Speaker**Wired Connector

## pro-signal

Cone material : Paper and clothHousing materials : Black ABS

Length : 57.5mm
Weight : 28g
Sound Pressure Level : 98 ±3dB

Tolerance: ±0.5mm

Dimensions: Millimetres

All data at 25°C unless otherwise specified