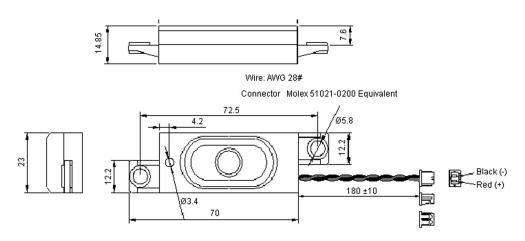

## **Speaker**Wired Connector

## pro-signal

Cone material : Paper and clothHousing materials : Black ABS

Length : 57.5mm
Weight : 28g
Sound Pressure Level : 98 ±3dB

Tolerance: ±0.5mm

Dimensions: Millimetres

All data at 25°C unless otherwise specified