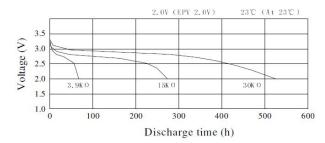

# **Lithium Battery** Coin Cell





**Battery Capacity** 

(on continuous discharge at 20°C

under 30kW load to 2V end-voltage)

**Battery Voltage Battery Technology** : Lithium **Battery Terminals** : Flat Top Continuous standard load : 30KΩ Weight : 1.2g Battery IEC Code : CR1616 Standard Discharge Current : 0.1mA

Usable Temp. Range : -20°C to +70°C Storage Temp. Range : 0°C to +30°C Storage Humidity Range : 40% to 75% Outer Dimensions : ø16mm (+0 / -0.3)

1.6mm (+0 / -0.2) (Dia. Overall Height)

**Terminals** 

Cap Terminal : SUS430+Ni-Plated Case Terminal : SUS430+Ni-Plated

# **Discharge Characteristic**

LITHIUM BATTERY

34



#### **Temperature Characteristic**



#### Load vs. Operating voltage



#### Load vs. Capacity



# Lithium Battery Coin Cell



#### Pulse discharge characteristic



## Storage characteristic



Storage at  $60\,\bot\,$  for 30 days equivalent to storage at room temperature for 18 months





Dimension: Millimetres

### **Part Number Table**

| Description                   | Part Number |
|-------------------------------|-------------|
| Coin Cell, Lithium, 3V, 50mAh | CR1616      |

Important Notice: This data sheet and its contents (the "Information") belong to the members of the Premier Farnell group of companies (the "Group") or are licensed to it. No licence is granted for the use of it other than for information purposes in connection with the products to which it relates. No