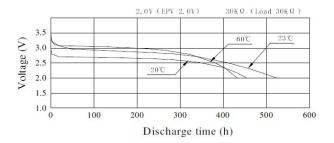

# **Lithium Battery** Coin Cell





**Battery Capacity** 

(on continuous discharge at 20°C

under 30kW load to 2V end-voltage)

**Battery Voltage Battery Technology** : Lithium **Battery Terminals** : Flat Top Continuous standard load : 30KΩ Weight : 1.2g Battery IEC Code : CR1616 Standard Discharge Current : 0.1mA

Usable Temp. Range : -20°C to +70°C Storage Temp. Range : 0°C to +30°C Storage Humidity Range : 40% to 75% Outer Dimensions : ø16mm (+0 / -0.3)

1.6mm (+0 / -0.2) (Dia. Overall Height)

**Terminals** 

Cap Terminal : SUS430+Ni-Plated Case Terminal : SUS430+Ni-Plated

# **Discharge Characteristic**

LITHIUM BATTERY

34



#### **Temperature Characteristic**



#### Load vs. Operating voltage



#### Load vs. Capacity



# Lithium Battery Coin Cell



#### Pulse discharge characteristic



## Storage characteristic



Storage at  $60\,\bot\,$  for 30 days equivalent to storage at room temperature for 18 months





Dimension: Millimetres

### **Part Number Table**

| Description                   | Part Number |
|-------------------------------|-------------|
| Coin Cell, Lithium, 3V, 50mAh | CR1616      |

Important Notice: This data sheet and its contents (the "Information") belong to the members of the Premier Farnell group of companies (the "Group") or are licensed to it. No licence is granted for the use of it other than for information purposes in connection with the products to which it relates. No licence of any intellectual property ri