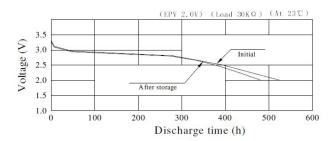

## Storage characteristic

Storage at  $60\,\bot\,$  for 30 days equivalent to storage at room temperature for 18 months

Dimension: Millimetres