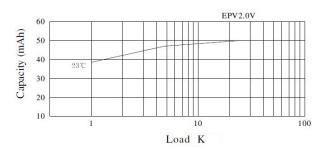

# **Lithium Battery** Coin Cell





**Battery Capacity** 

(on continuous discharge at 20°C

under 30kW load to 2V end-voltage)

**Battery Voltage Battery Technology** : Lithium **Battery Terminals** : Flat Top Continuous standard load : 30KΩ Weight : 1.2g Battery IEC Code : CR1616 Standard Discharge Current : 0.1mA

Usable Temp. Range : -20°C to +70°C Storage Temp. Range : 0°C to +30°C Storage Humidity Range : 40% to 75% Outer Dimensions : ø16mm (+0 / -0.3)

1.6mm (+0 / -0.2) (Dia. Overall Height)

**Terminals** 

Cap Terminal : SUS430+Ni-Plated Case Terminal : SUS430+Ni-Plated

# **Discharge Characteristic**

LITHIUM BATTERY

34



#### **Temperature Characteristic**



#### Load vs. Operating voltage



#### Load vs. Capacity



# Lithium Battery Coin Cell



#### Pulse discharge characteristic



## Storage characteristic



Storage at  $60\,\bot\,$  for 30 days equivalent to storage at room temperature for 18 months





Dimension: Millimetres

### **Part Number Table**

| Description                   | Part Number |
|-------------------------------|-------------|
| Coin Cell, Lithium, 3V, 50mAh | CR1616      |

Important Notice: This data sheet and its contents (the "Information") belong to the members of the Premier Farnell group of companies (the "Group") or are licensed to it. No licence is granted for the use of it other than for information purposes in connection with the products to which it relates. No licence of any intellectual property rights is granted. The Information is subject to change without