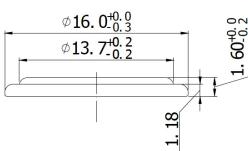

Usable Temp. Range : -20°C to +70°C Storage Temp. Range : 0°C to +30°C Storage Humidity Range : 40% to 75% Outer Dimensions : ø16mm (+0 / -0.3)

1.6mm (+0 / -0.2) (Dia. Overall Height)

**Terminals** 

Cap Terminal : SUS430+Ni-Plated Case Terminal : SUS430+Ni-Plated

## Storage characteristic

Storage at  $60\,\bot\,$  for 30 days equivalent to storage at room temperature for 18 months

Dimension: Millimetres