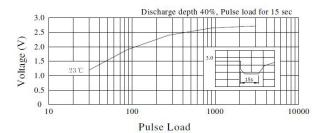

Battery** Coin Cell





**Battery Capacity** 

(on continuous discharge at 20°C

under 30kW load to 2V end-voltage)

**Battery Voltage Battery Technology** : Lithium **Battery Terminals** : Flat Top Continuous standard load : 30KΩ Weight : 1.2g Battery IEC Code : CR1616 Standard Discharge Current : 0.1mA

Usable Temp. Range : -20°C to +70°C Storage Temp. Range : 0°C to +30°C Storage Humidity Range : 40% to 75% Outer Dimensions : ø16mm (+0 / -0.3)

1.6mm (+0 / -0.2) (Dia. Overall Height)

**Terminals** 

Cap Terminal : SUS430+Ni-Plated Case Terminal : SUS430+Ni-Plated

# **Discharge Characteristic**

LITHIUM BATTERY

34



#### **Temperature Characteristic**



#### Load vs. Operating voltage



#### Load vs. Capacity



# Lithium Battery Coin Cell



#### Pulse discharge characteristic



## Storage characteristic



Storage at  $60\,\bot\,$  for 30 days equivalent to storage at room temperature for 18 months





Dimension: Millimetres

### **Part Number Table**

| Description                   | Part Number |
|-------------------------------|-------------|
| Coin Cell, Lithium, 3V, 50mAh | CR1616      |

Important Notice: This data sheet and its contents (the "Information") belong to the members of the Premier Farnell group of companies (the "Group") or are licensed to it. No licence is granted for the use of it other than for information purposes in connection with the products to which it relates. No licence of any intellectual property rights is granted. The Information is subject to change without notice and replaces all data sheets previously supplied. The Informat