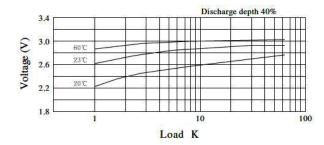

## Lithium Battery Coin Cell







## **Specifications:**

Battery Capacity : 25mAh

(on continuous discharge at  $20^{\circ}$ C under  $62k\Omega$  load to 2V end-voltage)

Standard Discharge Current : 0.1mA
Usable Temp. Range : -20°C to +70°C
Storage Temp. Range : 0°C to +30°C
Storage Humidity Range : 40% to 75%

Outer Dimensions : ø12.5mm (+0 / -0.3)

1.6mm (+0 / -0.2) (Dia. Overall Height)

#### **Terminals**

Case Terminal : SUS430+Ni-Plated Cap Terminal : SUS430+Ni-Plated

### **Discharge Characteristic**



### **Temperature Characteristic**



#### Load vs. Operating voltage



#### Load vs. Capacity





# Lithium Battery Coin Cell



#### Pulse discharge characteristic



#### Storage characteristic



Storage at 60 \( \preceq\$ for 30 days equivalent to storage at room temperature for 18 months



Dimension: Millimetres

#### **Part Number Table**

| Description                   | Part Number |
|-------------------------------|-------------|
| Coin Cell, Lithium, 3V, 25mAh | CR1216      |

Important Notice: This data sheet and its contents (the "Information") belong to the members of the Premier Farnell group of companies (the "Group") or are licensed to it. No licence is granted for the use of it other than for information purposes in connection with the products to which it relates. No licence of any intellectual property rights is granted. The Informatio