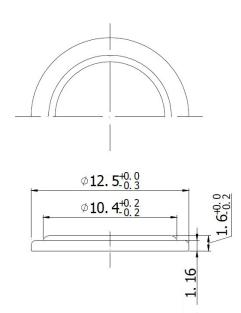

Outer Dimensions : ø12.5mm (+0 / -0.3)

1.6mm (+0 / -0.2) (Dia. Overall Height)

#### Storage characteristic

Storage at 60 \( \preceq\$ for 30 days equivalent to storage at room temperature for 18 months

Dimension: Millimetres