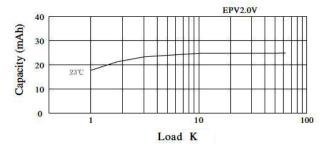

## Lithium Battery Coin Cell







## **Specifications:**

Battery Capacity : 25mAh

(on continuous discharge at  $20^{\circ}$ C under  $62k\Omega$  load to 2V end-voltage)

Standard Discharge Current : 0.1mA
Usable Temp. Range : -20°C to +70°C
Storage Temp. Range : 0°C to +30°C
Storage Humidity Range : 40% to 75%

Outer Dimensions : ø12.5mm (+0 / -0.3)

1.6mm (+0 / -0.2) (Dia. Overall Height)

#### **Terminals**

Case Terminal : SUS430+Ni-Plated Cap Terminal : SUS430+Ni-Plated

### **Discharge Characteristic**



### **Temperature Characteristic**



#### Load vs. Operating voltage



#### Load vs. Capacity





# Lithium Battery Coin Cell



#### Pulse discharge characteristic



#### Storage characteristic



Storage at 60 \( \preceq\$ for 30 days equivalent to storage at room temperature for 18 months



Dimension: Millimetres

#### **Part Number Table**

| Description                   | Part Number |
|-------------------------------|-------------|
| Coin Cell, Lithium, 3V, 25mAh | CR1216      |

Important Notice: This data sheet and its contents (the "Information") belong to the members of the Premier Farnell group of companies (the "Group") or are licensed to it. No licence is granted for the use of it other than for information purposes in connection with the products to which it relates. No licence of any intellectual property rights is granted. The Information is subject to change wit