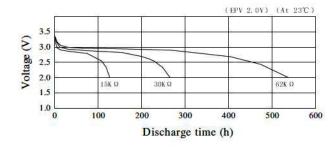

## Lithium Battery Coin Cell







## **Specifications:**

Battery Capacity : 25mAh

(on continuous discharge at  $20^{\circ}$ C under  $62k\Omega$  load to 2V end-voltage)

Standard Discharge Current : 0.1mA
Usable Temp. Range : -20°C to +70°C
Storage Temp. Range : 0°C to +30°C
Storage Humidity Range : 40% to 75%

Outer Dimensions : ø12.5mm (+0 / -0.3)

1.6mm (+0 / -0.2) (Dia. Overall Height)

#### **Terminals**

Case Terminal : SUS430+Ni-Plated Cap Terminal : SUS430+Ni-Plated

### **Discharge Characteristic**



### **Temperature Characteristic**



#### Load vs. Operating voltage



#### Load vs. Capacity





# Lithium Battery Coin Cell



#### Pulse discharge characteristic



#### Storage characteristic



Storage at 60 \( \preceq\$ for 30 days equivalent to storage at room temperature for 18 months



Dimension: Millimetres

#### **Part Number Table**

| Description                   | Part Number |
|-------------------------------|-------------|
| Coin Cell, Lithium, 3V, 25mAh | CR1216      |

Important Notice: This data sheet and its contents (the "Information") belong to the members of the Premier Farnell group of companies (the "Group") or are licensed to it. No licence is granted for the use of it other than for information purposes in connection with the products to which it relates.