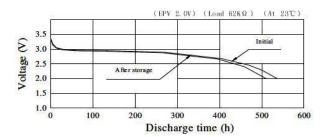

#### Storage characteristic

Storage at 60 \( \preceq\$ for 30 days equivalent to storage at room temperature for 18 months

Dimension: Millimetres