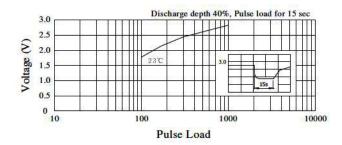

## Lithium Battery Coin Cell







## **Specifications:**

Battery Capacity : 25mAh

(on continuous discharge at  $20^{\circ}$ C under  $62k\Omega$  load to 2V end-voltage)

Standard Discharge Current : 0.1mA
Usable Temp. Range : -20°C to +70°C
Storage Temp. Range : 0°C to +30°C
Storage Humidity Range : 40% to 75%

Outer Dimensions : ø12.5mm (+0 / -0.3)

1.6mm (+0 / -0.2) (Dia. Overall Height)

#### **Terminals**

Case Terminal : SUS430+Ni-Plated Cap Terminal : SUS430+Ni-Plated

### **Discharge Characteristic**



### **Temperature Characteristic**



#### Load vs. Operating voltage



#### Load vs. Capacity





# Lithium Battery Coin Cell



#### Pulse discharge characteristic



#### Storage characteristic



Storage at 60 \( \preceq\$ for 30 days equivalent to storage at room temperature for 18 months



Dimension: Millimetres

#### **Part Number Table**

| Description                   | Part Number |
|-------------------------------|-------------|
| Coin Cell, Lithium, 3V, 25mAh | CR1216      |

Important Notice: This data sheet and its contents (the "Information") belong to the members of the Premier Farnell group of companies (the "Group") or are licensed to it. No licence is granted for the use of it other than for information purposes in connection with the products to which it relates. No licence of any intellectual property rights is granted. The Information is subject to change without notice and replaces all data sheets previously supplied. The Inform