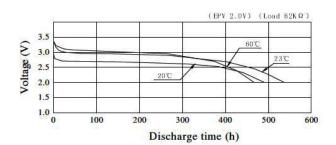

## Lithium Battery Coin Cell







## **Specifications:**

Battery Capacity : 25mAh

(on continuous discharge at  $20^{\circ}$ C under  $62k\Omega$  load to 2V end-voltage)

Standard Discharge Current : 0.1mA
Usable Temp. Range : -20°C to +70°C
Storage Temp. Range : 0°C to +30°C
Storage Humidity Range : 40% to 75%

Outer Dimensions : ø12.5mm (+0 / -0.3)

1.6mm (+0 / -0.2) (Dia. Overall Height)

#### **Terminals**

Case Terminal : SUS430+Ni-Plated Cap Terminal : SUS430+Ni-Plated

### **Discharge Characteristic**



### **Temperature Characteristic**



#### Load vs. Operating voltage



#### Load vs. Capacity





# Lithium Battery Coin Cell



#### Pulse discharge characteristic



#### Storage characteristic



Storage at 60 \( \preceq\$ for 30 days equivalent to storage at room temperature for 18 months



Dimension: Millimetres

#### **Part Number Table**

| Description                   | Part Number |
|-------------------------------|-------------|
| Coin Cell, Lithium, 3V, 25mAh | CR1216      |

Important Notice: This data sheet and its contents (the "Information") belong to the members of the Premier Farnell group of companies (the "Group") or are licensed to it. No licence is granted for the use of it other than for information purposes in connection with the products to which it relates. No licence of any intellectual propert