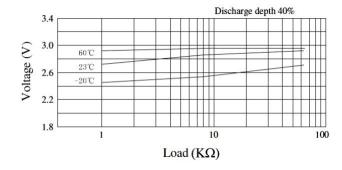

# Lithium Battery Coin Cell







# **Specifications:**

Battery Capacity : 600mAh

(on continuous discharge at 20°C under  $7.5k\Omega$  load to 2V end-voltage)

Battery Voltage : 3V

Battery Technology : Lithium

Battery Terminals : Flat Top

Continuous standard load : 7.5KΩ

Weight : 6.9g

Battery IEC Code : CR2450C

Standard Discharge Current : 0.2mA

Usable Temp. Range : -20°C to +70°C Storage Temp. Range : 0°C to +30°C Storage Humidity Range : 40% to 75%

Outer Dimensions : ø24.5mm (+0 / -0.3)

5mm (+0 / -0.3) (Dia. Overall Height)

#### **Terminals**

Case Terminal : SUS430+Ni-Plated Cap Terminal : SUS430+Ni-Plated

## **Discharge Characteristic**



# **Temperature Characteristic**



### Load vs. Operating voltage



### Load vs. Capacity





# Lithium Battery Coin Cell



### Pulse discharge characteristic



#### Storage characteristic



Storage at 60°C for 30 days equivalent to storage at room temperature for 18 months



#### **Part Number Table**

| Description                    | Part Number |
|--------------------------------|-------------|
| Coin Cell, Lithium, 3V, 600mAh | CR2450      |

Important Notice: This data sheet and its contents (the "Information") belong to the members of the Premier Farnell group of companies (the "Group") or are licensed to it. No licence is granted for the use of it other than for information purposes in connection with the products to which it relates. No licence of any intellectual property rights is granted. The Information is subject to change without not