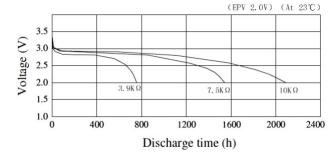

# Lithium Battery Coin Cell







# **Specifications:**

Battery Capacity : 600mAh

(on continuous discharge at 20°C under  $7.5k\Omega$  load to 2V end-voltage)

Battery Voltage : 3V

Battery Technology : Lithium

Battery Terminals : Flat Top

Continuous standard load : 7.5KΩ

Weight : 6.9g

Battery IEC Code : CR2450C

Standard Discharge Current : 0.2mA

Usable Temp. Range : -20°C to +70°C Storage Temp. Range : 0°C to +30°C Storage Humidity Range : 40% to 75%

Outer Dimensions : ø24.5mm (+0 / -0.3)

5mm (+0 / -0.3) (Dia. Overall Height)

#### **Terminals**

Case Terminal : SUS430+Ni-Plated Cap Terminal : SUS430+Ni-Plated

## **Discharge Characteristic**



# **Temperature Characteristic**



### Load vs. Operating voltage



### Load vs. Capacity





# Lithium Battery Coin Cell



### Pulse discharge characteristic



#### Storage characteristic



Storage at 60°C for 30 days equivalent to storage at room temperature for 18 months



#### **Part Number Table**

| Description                    | Part Number |
|--------------------------------|-------------|
| Coin Cell, Lithium, 3V, 600mAh | CR2450      |

Important Notice: This data sheet and its contents (the "Information") belong to the members of the Premier Farnell group of companies (the "Group") or are licensed to it. No licence is granted for the use of it other than for information purposes in connection with the products to which it relates. No licence of any intellectual proper