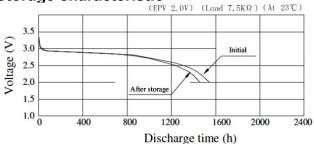

#### Storage characteristic

Storage at 60°C for 30 days equivalent to storage at room temperature for 18 months