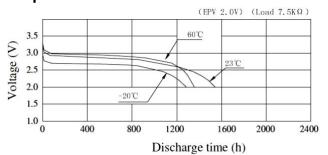

# Lithium Battery Coin Cell







# **Specifications:**

Battery Capacity : 600mAh

(on continuous discharge at 20°C under  $7.5k\Omega$  load to 2V end-voltage)

Battery Voltage : 3V

Battery Technology : Lithium

Battery Terminals : Flat Top

Continuous standard load : 7.5KΩ

Weight : 6.9g

Battery IEC Code : CR2450C

Standard Discharge Current : 0.2mA

Usable Temp. Range : -20°C to +70°C Storage Temp. Range : 0°C to +30°C Storage Humidity Range : 40% to 75%

Outer Dimensions : ø24.5mm (+0 / -0.3)

5mm (+0 / -0.3) (Dia. Overall Height)

#### **Terminals**

Case Terminal : SUS430+Ni-Plated Cap Terminal : SUS430+Ni-Plated

## **Discharge Characteristic**



# **Temperature Characteristic**



### Load vs. Operating voltage



### Load vs. Capacity





# Lithium Battery Coin Cell



### Pulse discharge characteristic



#### Storage characteristic



Storage at 60°C for 30 days equivalent to storage at room temperature for 18 months



#### **Part Number Table**

| Description                    | Part Number |
|--------------------------------|-------------|
| Coin Cell, Lithium, 3V, 600mAh | CR2450      |

Important Notice: This data sheet and its contents (the "Information") belong to the members of the Premier Farnell group of companies (the "Group") or are licensed to it. No licence is granted for the use of it other than for information purposes in connection with the products to which it relates. No licence of any intellectual property rights is granted. The Informatio