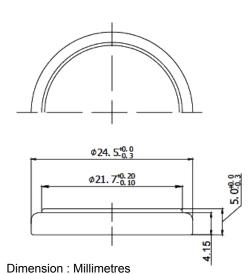

Weight : 6.9g

Battery IEC Code : CR2450C

Standard Discharge Current : 0.2mA

Usable Temp. Range : -20°C to +70°C Storage Temp. Range : 0°C to +30°C Storage Humidity Range : 40% to 75%

Outer Dimensions : ø24.5mm (+0 / -0.3)

5mm (+0 / -0.3) (Dia. Overall Height)