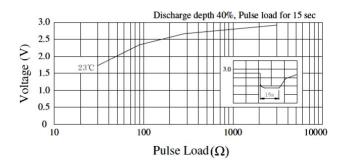

# **Specifications:**

Battery Capacity : 600mAh

(on continuous discharge at 20°C under  $7.5k\Omega$  load to 2V end-voltage)

Battery Voltage : 3V

Battery Technology : Lithium

Battery Terminals : Flat Top

Continuous standard load : 7.5KΩ

Weight : 6.9g

Battery IEC Code : CR2450C

Standard Discharge Current : 0.2mA

Usable Temp. Range : -20°C to +70°C Storage Temp. Range : 0°C to +30°C Storage Humidity Range : 40% to 75%

Outer Dimensions : ø24.5mm (+0 / -0.3)

5mm (+0 / -0.3) (Dia. Overall Height)

#### **Terminals**

Case Terminal : SUS430+Ni-Plated Cap Terminal : SUS430+Ni-Plated

## **Discharge Characteristic**



# **Temperature Characteristic**



### Load vs. Operating voltage



### Load vs. Capacity





# Lithium Battery Coin Cell



### Pulse discharge characteristic



#### Storage characteristic



Storage at 60°C for 30 days equivalent to storage at room temperature for 18 months



#### **Part Number Table**

| Description                    | Part Number |
|--------------------------------|-------------|
| Coin Cell, Lithium, 3V, 600mAh | CR2450      |

Important Notice: This data sheet and its contents (the "Information") belong to the members of the Premier Farnell group of companies (the "Group") or are licensed to it. No licence is granted for the use of it other than for information purposes in connection with the products to which it relates. No licence of any intellectual property rights is granted. The Information is subject to change without notice and replaces all data sheets previously supplied. The Information supplied is believed to be