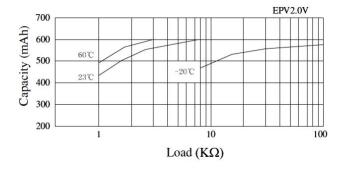

# Lithium Battery Coin Cell







# **Specifications:**

Battery Capacity : 600mAh

(on continuous discharge at 20°C under  $7.5k\Omega$  load to 2V end-voltage)

Battery Voltage : 3V

Battery Technology : Lithium

Battery Terminals : Flat Top

Continuous standard load : 7.5KΩ

Weight : 6.9g

Battery IEC Code : CR2450C

Standard Discharge Current : 0.2mA

Usable Temp. Range : -20°C to +70°C Storage Temp. Range : 0°C to +30°C Storage Humidity Range : 40% to 75%

Outer Dimensions : ø24.5mm (+0 / -0.3)

5mm (+0 / -0.3) (Dia. Overall Height)

#### **Terminals**

Case Terminal : SUS430+Ni-Plated Cap Terminal : SUS430+Ni-Plated

## **Discharge Characteristic**



# **Temperature Characteristic**



### Load vs. Operating voltage



### Load vs. Capacity





# Lithium Battery Coin Cell



### Pulse discharge characteristic



#### Storage characteristic



Storage at 60°C for 30 days equivalent to storage at room temperature for 18 months



#### **Part Number Table**

| Description                    | Part Number |
|--------------------------------|-------------|
| Coin Cell, Lithium, 3V, 600mAh | CR2450      |

Important Notice: This data sheet and its contents (the "Information") belong to the members of the Premier Farnell group of companies (the "Group") or are licensed to it. No licence is granted for the use of it other than for information purposes in connection with the products to which it relates. No licence of any intellectual property rights is granted. The Information is subject to change without notice and replaces all data