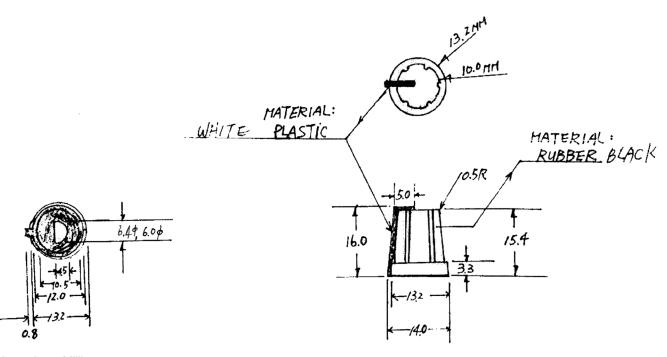

## **Specifications:**

Knob / Dial Style : Round with Indicator Line

Shaft Diameter : 6mm
Knob Diameter : 13.2mm
Shaft Type : D

Colour : Grey / Green

External Length / Height : 16mm

Dimensions: Millimetres