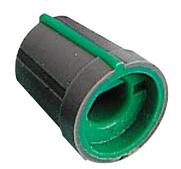

## **Knob**Soft Touch, D Shaft

## **Specifications:**

Knob / Dial Style : Round with Indicator Line

Shaft Diameter : 6mm
Knob Diameter : 13.2mm
Shaft Type : D

Colour : Grey / Green

External Length / Height : 16mm

Dimensions: Millimetres

## **Part Number Table**

| Description                         | Part Number |
|-------------------------------------|-------------|
| Knob, Soft Touch, D Shaft, Grey/Grn | CR-R4-4     |

Important Notice: This data sheet and its contents (the "Information") belong to the members of the Premier Farnell group of companies (the "Group") or are licensed to it. No licence is granted for the use of it other than for information purposes in connection with the products to which it relates. No licence of any intellectual property rights is granted. The Information is subject to change without notice and replaces all data sheets previously supplied. The Information supplied is believed to be accurate but the Group assumes no responsibility for its accuracy or completeness, any error in or omission from it or for any use made of it. Users of this data sheet should check for themselves the Information and the suitability of the products for their purpose and not make any assumptions based on information included or omitted. Liability for loss or damage resulting from any reliance on the Information or use of it (including liability resulting from negligence or where the Group was aware of the possibility of such loss or damage arising) is excluded. This will not operate to limit or restrict the Group's liability for death or personal injury resulting from its negligence. Multicomp is the registered trademark of the Group. © Premier Farnell plc 2012.