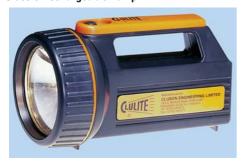

## **CLULITE Classic Rechargeable Lamp**

An economical rechargeable lamp that offers exceptional value for money. Lightweight and with a superb spot beam, it is also compact, comfortable in the hand and robust to withstand the hardest knocks.

- 6 volt system with single bulb
  300m spot beam with powerful krypton bulb
- Mains Charger
- Vehicle charging (optional extra)
  Rapid 4 hour recharge cycle
  Spare emergency bulb
  Weight 800g

450209.343655