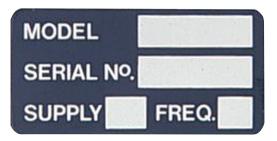

## Label Model / Serial No

## **Specifications:**

| Label type     | : Identification               |
|----------------|--------------------------------|
| Material       | : Self adhesive aluminium foil |
| Colour         | : White                        |
| Height         | : 26mm                         |
| External width | : 51mm                         |
|                |                                |