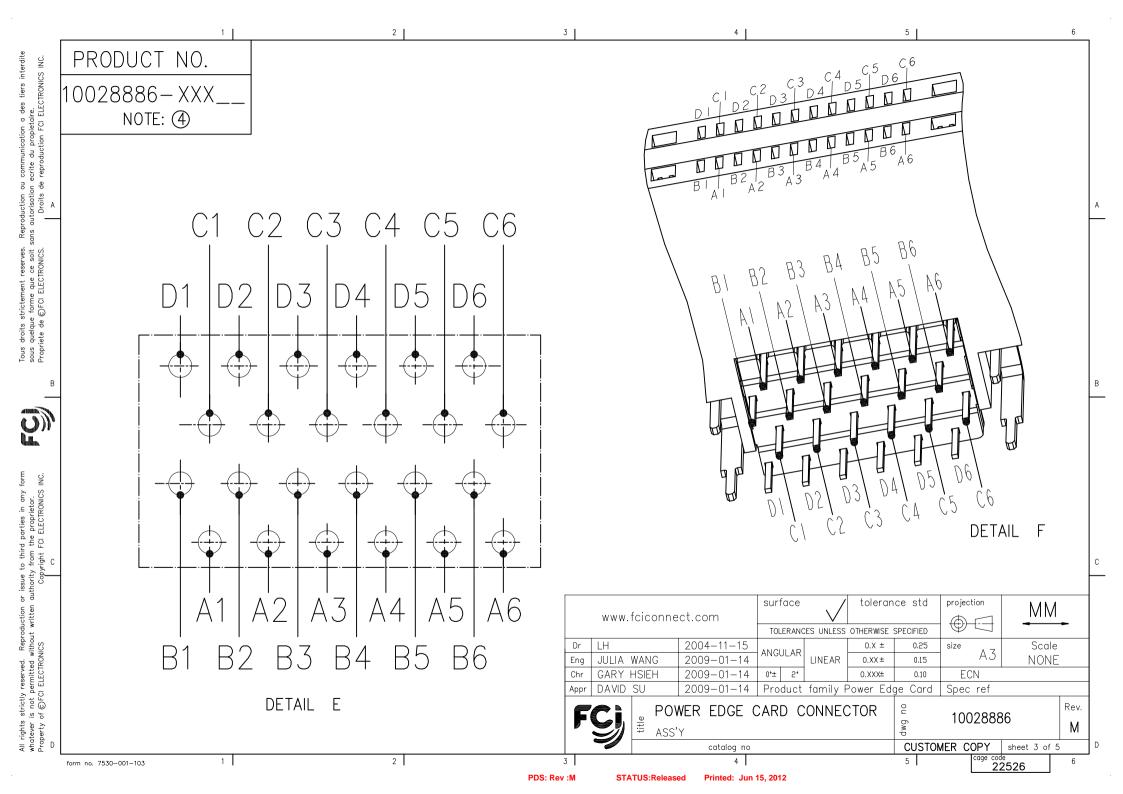

|                                             | 1          | 1       | 1       | 2       | 3                                                                  | 4   5                                                                                                                                                                                                                                                                                                                                                                                                                                                                                                                                                                                                                                                                                                                                                                                                                                                                                                                                                                                                                                                                                                                                                                                                                                                                                                                                                                                                                                                                                                                                                                                                                                                                                                                                                                                                                                                                                                                                                                                                                                                                                                  |
|---------------------------------------------|------------|---------|---------|---------|--------------------------------------------------------------------|--------------------------------------------------------------------------------------------------------------------------------------------------------------------------------------------------------------------------------------------------------------------------------------------------------------------------------------------------------------------------------------------------------------------------------------------------------------------------------------------------------------------------------------------------------------------------------------------------------------------------------------------------------------------------------------------------------------------------------------------------------------------------------------------------------------------------------------------------------------------------------------------------------------------------------------------------------------------------------------------------------------------------------------------------------------------------------------------------------------------------------------------------------------------------------------------------------------------------------------------------------------------------------------------------------------------------------------------------------------------------------------------------------------------------------------------------------------------------------------------------------------------------------------------------------------------------------------------------------------------------------------------------------------------------------------------------------------------------------------------------------------------------------------------------------------------------------------------------------------------------------------------------------------------------------------------------------------------------------------------------------------------------------------------------------------------------------------------------------|
| PART NO.                                    | DIM "A"    | DIM "B" | DIM "C" | DIM "D" | HOUSING CAVITY CONF. (PAIR)                                        | CONTACT CONFIGURATION(SEE NOTE)                                                                                                                                                                                                                                                                                                                                                                                                                                                                                                                                                                                                                                                                                                                                                                                                                                                                                                                                                                                                                                                                                                                                                                                                                                                                                                                                                                                                                                                                                                                                                                                                                                                                                                                                                                                                                                                                                                                                                                                                                                                                        |
| 10028886-001<br>10028886-001LF              | 42.80      | 48.77   | 10.16   | 13.46   | 5P + 12S + 5P                                                      | ALL LOADED                                                                                                                                                                                                                                                                                                                                                                                                                                                                                                                                                                                                                                                                                                                                                                                                                                                                                                                                                                                                                                                                                                                                                                                                                                                                                                                                                                                                                                                                                                                                                                                                                                                                                                                                                                                                                                                                                                                                                                                                                                                                                             |
| 10028886-002<br>10028886-002LF              | 52.96      | 58.93   | 15.24   | 18.54   | 7P + 12S + 7P                                                      | ALL LOADED                                                                                                                                                                                                                                                                                                                                                                                                                                                                                                                                                                                                                                                                                                                                                                                                                                                                                                                                                                                                                                                                                                                                                                                                                                                                                                                                                                                                                                                                                                                                                                                                                                                                                                                                                                                                                                                                                                                                                                                                                                                                                             |
| 10028886-003<br>10028886-003LF              | 88.52      | 94.49   | 33.02   | 36.32   | 14P + 12S + 14P                                                    | ALL LOADED                                                                                                                                                                                                                                                                                                                                                                                                                                                                                                                                                                                                                                                                                                                                                                                                                                                                                                                                                                                                                                                                                                                                                                                                                                                                                                                                                                                                                                                                                                                                                                                                                                                                                                                                                                                                                                                                                                                                                                                                                                                                                             |
| 10028886-003A                               | 88.52      | 94.49   | 33.02   | 36.32   | 14P + 12S + 14P                                                    | 654<br>∠리의 의 민리 민리 미리 미리 미리 미리 전 2022 22 22 22 23 23 23 23 23 23 23 23 23 2                                                                                                                                                                                                                                                                                                                                                                                                                                                                                                                                                                                                                                                                                                                                                                                                                                                                                                                                                                                                                                                                                                                                                                                                                                                                                                                                                                                                                                                                                                                                                                                                                                                                                                                                                                                                                                                                                                                                                                                                                            |
| 10028886-003ALF                             |            |         |         |         |                                                                    | 역 역 역 역 역 역 역 역 역 역 역 역 역 역 역 역 역 역 역                                                                                                                                                                                                                                                                                                                                                                                                                                                                                                                                                                                                                                                                                                                                                                                                                                                                                                                                                                                                                                                                                                                                                                                                                                                                                                                                                                                                                                                                                                                                                                                                                                                                                                                                                                                                                                                                                                                                                                                                                                                                  |
| 10028886-003B                               | _ 88.52    | 94.49   | 33.02   | 36.32   | 14P + 12S + 14P                                                    |                                                                                                                                                                                                                                                                                                                                                                                                                                                                                                                                                                                                                                                                                                                                                                                                                                                                                                                                                                                                                                                                                                                                                                                                                                                                                                                                                                                                                                                                                                                                                                                                                                                                                                                                                                                                                                                                                                                                                                                                                                                                                                        |
| 10028886-003BLF                             |            |         |         |         |                                                                    |                                                                                                                                                                                                                                                                                                                                                                                                                                                                                                                                                                                                                                                                                                                                                                                                                                                                                                                                                                                                                                                                                                                                                                                                                                                                                                                                                                                                                                                                                                                                                                                                                                                                                                                                                                                                                                                                                                                                                                                                                                                                                                        |
| 10028886-103<br>10028886-103LF              | 88.52      | 94.49   | 33.02   | 36.32   | 14P + 12S + 14P                                                    | ALL LOADED                                                                                                                                                                                                                                                                                                                                                                                                                                                                                                                                                                                                                                                                                                                                                                                                                                                                                                                                                                                                                                                                                                                                                                                                                                                                                                                                                                                                                                                                                                                                                                                                                                                                                                                                                                                                                                                                                                                                                                                                                                                                                             |
| 10028886-004<br>10028886-004LF              | 68.20      | 74.17   | 22.86   | 26.16   | 10P + 12S + 10P                                                    | ALL LOADED                                                                                                                                                                                                                                                                                                                                                                                                                                                                                                                                                                                                                                                                                                                                                                                                                                                                                                                                                                                                                                                                                                                                                                                                                                                                                                                                                                                                                                                                                                                                                                                                                                                                                                                                                                                                                                                                                                                                                                                                                                                                                             |
| 10028886-004A                               | - 68.20    | 74.17   | 22.86   | 26.16   | 10P + 12S + 10P                                                    |                                                                                                                                                                                                                                                                                                                                                                                                                                                                                                                                                                                                                                                                                                                                                                                                                                                                                                                                                                                                                                                                                                                                                                                                                                                                                                                                                                                                                                                                                                                                                                                                                                                                                                                                                                                                                                                                                                                                                                                                                                                                                                        |
| 10028886-004ALF                             |            |         |         |         |                                                                    | Image: second |
| 10028886-004B                               |            | 7447    | 00.00   | 0.0.4.0 |                                                                    |                                                                                                                                                                                                                                                                                                                                                                                                                                                                                                                                                                                                                                                                                                                                                                                                                                                                                                                                                                                                                                                                                                                                                                                                                                                                                                                                                                                                                                                                                                                                                                                                                                                                                                                                                                                                                                                                                                                                                                                                                                                                                                        |
| 10028886-004BLF                             | 68.20      | 74.17   | 22.86   | 26.16   | 10P + 12S + 10P                                                    |                                                                                                                                                                                                                                                                                                                                                                                                                                                                                                                                                                                                                                                                                                                                                                                                                                                                                                                                                                                                                                                                                                                                                                                                                                                                                                                                                                                                                                                                                                                                                                                                                                                                                                                                                                                                                                                                                                                                                                                                                                                                                                        |
| 10028886-004CLF                             | 68.20      | 74.17   | 22.86   | 26.16   | 10P + 12S + 10P                                                    |                                                                                                                                                                                                                                                                                                                                                                                                                                                                                                                                                                                                                                                                                                                                                                                                                                                                                                                                                                                                                                                                                                                                                                                                                                                                                                                                                                                                                                                                                                                                                                                                                                                                                                                                                                                                                                                                                                                                                                                                                                                                                                        |
| 10028886-007LF                              | 88.52      | 94.49   | 33.02   | 36.32   | 14P + 12S + 14P                                                    |                                                                                                                                                                                                                                                                                                                                                                                                                                                                                                                                                                                                                                                                                                                                                                                                                                                                                                                                                                                                                                                                                                                                                                                                                                                                                                                                                                                                                                                                                                                                                                                                                                                                                                                                                                                                                                                                                                                                                                                                                                                                                                        |
| Â                                           |            |         | ·       |         |                                                                    |                                                                                                                                                                                                                                                                                                                                                                                                                                                                                                                                                                                                                                                                                                                                                                                                                                                                                                                                                                                                                                                                                                                                                                                                                                                                                                                                                                                                                                                                                                                                                                                                                                                                                                                                                                                                                                                                                                                                                                                                                                                                                                        |
|                                             |            |         |         |         |                                                                    |                                                                                                                                                                                                                                                                                                                                                                                                                                                                                                                                                                                                                                                                                                                                                                                                                                                                                                                                                                                                                                                                                                                                                                                                                                                                                                                                                                                                                                                                                                                                                                                                                                                                                                                                                                                                                                                                                                                                                                                                                                                                                                        |
|                                             |            |         |         |         |                                                                    |                                                                                                                                                                                                                                                                                                                                                                                                                                                                                                                                                                                                                                                                                                                                                                                                                                                                                                                                                                                                                                                                                                                                                                                                                                                                                                                                                                                                                                                                                                                                                                                                                                                                                                                                                                                                                                                                                                                                                                                                                                                                                                        |
|                                             |            |         |         |         |                                                                    |                                                                                                                                                                                                                                                                                                                                                                                                                                                                                                                                                                                                                                                                                                                                                                                                                                                                                                                                                                                                                                                                                                                                                                                                                                                                                                                                                                                                                                                                                                                                                                                                                                                                                                                                                                                                                                                                                                                                                                                                                                                                                                        |
| NOTE:                                       |            |         |         |         |                                                                    | www.fciconnect.com                                                                                                                                                                                                                                                                                                                                                                                                                                                                                                                                                                                                                                                                                                                                                                                                                                                                                                                                                                                                                                                                                                                                                                                                                                                                                                                                                                                                                                                                                                                                                                                                                                                                                                                                                                                                                                                                                                                                                                                                                                                                                     |
| 1."P" FOR POWER PIN;                        |            |         |         |         | Dr LH 2004–11–15 ANCH AP 0.X ± 0.25 size AZ                        |                                                                                                                                                                                                                                                                                                                                                                                                                                                                                                                                                                                                                                                                                                                                                                                                                                                                                                                                                                                                                                                                                                                                                                                                                                                                                                                                                                                                                                                                                                                                                                                                                                                                                                                                                                                                                                                                                                                                                                                                                                                                                                        |
| "S" FOR SIGNGAL PIN;<br>" □ "FOR NOT LOADED |            |         |         |         | Chr     GARY HSIEH     2009-01-14     0*±     2*     0.000     ECN |                                                                                                                                                                                                                                                                                                                                                                                                                                                                                                                                                                                                                                                                                                                                                                                                                                                                                                                                                                                                                                                                                                                                                                                                                                                                                                                                                                                                                                                                                                                                                                                                                                                                                                                                                                                                                                                                                                                                                                                                                                                                                                        |
|                                             | NUT LUADEI |         |         |         |                                                                    |                                                                                                                                                                                                                                                                                                                                                                                                                                                                                                                                                                                                                                                                                                                                                                                                                                                                                                                                                                                                                                                                                                                                                                                                                                                                                                                                                                                                                                                                                                                                                                                                                                                                                                                                                                                                                                                                                                                                                                                                                                                                                                        |
|                                             |            |         |         |         |                                                                    |                                                                                                                                                                                                                                                                                                                                                                                                                                                                                                                                                                                                                                                                                                                                                                                                                                                                                                                                                                                                                                                                                                                                                                                                                                                                                                                                                                                                                                                                                                                                                                                                                                                                                                                                                                                                                                                                                                                                                                                                                                                                                                        |