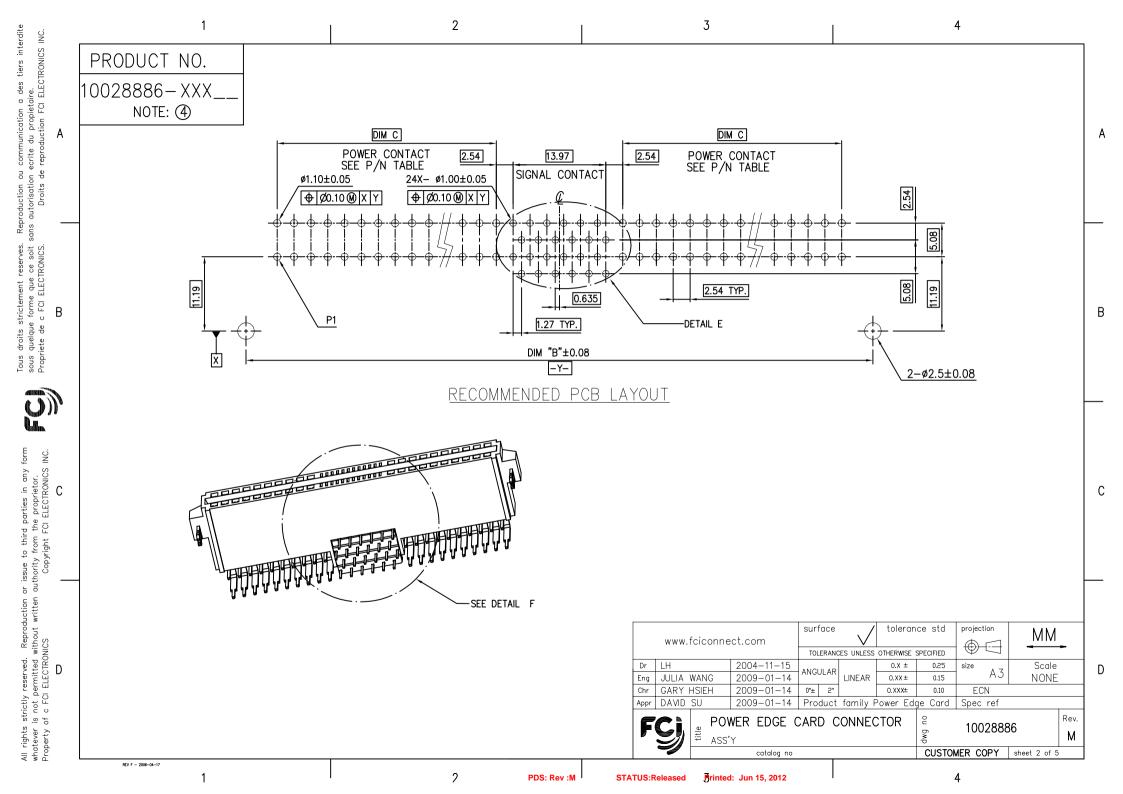

|                                             | 1          | 1       | 1       | 2       | 3                                                                  | 4   5                                                                                                                                                                                                                                                                                                                                                                                                                                                                                                                                                                                                                                                                                                                                                                                                                                                                                                                                                                                                                                                                                                                                                                                                                                                                                                                                                                                                                                                                                                                                                                                                                                                                                                                                                                                                                                                                                                                                                                                                                                                                                                  |
|---------------------------------------------|------------|---------|---------|---------|--------------------------------------------------------------------|--------------------------------------------------------------------------------------------------------------------------------------------------------------------------------------------------------------------------------------------------------------------------------------------------------------------------------------------------------------------------------------------------------------------------------------------------------------------------------------------------------------------------------------------------------------------------------------------------------------------------------------------------------------------------------------------------------------------------------------------------------------------------------------------------------------------------------------------------------------------------------------------------------------------------------------------------------------------------------------------------------------------------------------------------------------------------------------------------------------------------------------------------------------------------------------------------------------------------------------------------------------------------------------------------------------------------------------------------------------------------------------------------------------------------------------------------------------------------------------------------------------------------------------------------------------------------------------------------------------------------------------------------------------------------------------------------------------------------------------------------------------------------------------------------------------------------------------------------------------------------------------------------------------------------------------------------------------------------------------------------------------------------------------------------------------------------------------------------------|
| PART NO.                                    | DIM "A"    | DIM "B" | DIM "C" | DIM "D" | HOUSING CAVITY CONF. (PAIR)                                        | CONTACT CONFIGURATION(SEE NOTE)                                                                                                                                                                                                                                                                                                                                                                                                                                                                                                                                                                                                                                                                                                                                                                                                                                                                                                                                                                                                                                                                                                                                                                                                                                                                                                                                                                                                                                                                                                                                                                                                                                                                                                                                                                                                                                                                                                                                                                                                                                                                        |
| 10028886-001<br>10028886-001LF              | 42.80      | 48.77   | 10.16   | 13.46   | 5P + 12S + 5P                                                      | ALL LOADED                                                                                                                                                                                                                                                                                                                                                                                                                                                                                                                                                                                                                                                                                                                                                                                                                                                                                                                                                                                                                                                                                                                                                                                                                                                                                                                                                                                                                                                                                                                                                                                                                                                                                                                                                                                                                                                                                                                                                                                                                                                                                             |
| 10028886-002<br>10028886-002LF              | 52.96      | 58.93   | 15.24   | 18.54   | 7P + 12S + 7P                                                      | ALL LOADED                                                                                                                                                                                                                                                                                                                                                                                                                                                                                                                                                                                                                                                                                                                                                                                                                                                                                                                                                                                                                                                                                                                                                                                                                                                                                                                                                                                                                                                                                                                                                                                                                                                                                                                                                                                                                                                                                                                                                                                                                                                                                             |
| 10028886-003<br>10028886-003LF              | 88.52      | 94.49   | 33.02   | 36.32   | 14P + 12S + 14P                                                    | ALL LOADED                                                                                                                                                                                                                                                                                                                                                                                                                                                                                                                                                                                                                                                                                                                                                                                                                                                                                                                                                                                                                                                                                                                                                                                                                                                                                                                                                                                                                                                                                                                                                                                                                                                                                                                                                                                                                                                                                                                                                                                                                                                                                             |
| 10028886-003A                               | 88.52      | 94.49   | 33.02   | 36.32   | 14P + 12S + 14P                                                    | 654<br>∠리의 의 민리 민리 미리 미리 미리 미리 전 2022 22 22 22 23 23 23 23 23 23 23 23 23 2                                                                                                                                                                                                                                                                                                                                                                                                                                                                                                                                                                                                                                                                                                                                                                                                                                                                                                                                                                                                                                                                                                                                                                                                                                                                                                                                                                                                                                                                                                                                                                                                                                                                                                                                                                                                                                                                                                                                                                                                                            |
| 10028886-003ALF                             |            |         |         |         |                                                                    | 역 역 역 역 역 역 역 역 역 역 역 역 역 역 역 역 역 역 역                                                                                                                                                                                                                                                                                                                                                                                                                                                                                                                                                                                                                                                                                                                                                                                                                                                                                                                                                                                                                                                                                                                                                                                                                                                                                                                                                                                                                                                                                                                                                                                                                                                                                                                                                                                                                                                                                                                                                                                                                                                                  |
| 10028886-003B                               | _ 88.52    | 94.49   | 33.02   | 36.32   | 14P + 12S + 14P                                                    |                                                                                                                                                                                                                                                                                                                                                                                                                                                                                                                                                                                                                                                                                                                                                                                                                                                                                                                                                                                                                                                                                                                                                                                                                                                                                                                                                                                                                                                                                                                                                                                                                                                                                                                                                                                                                                                                                                                                                                                                                                                                                                        |
| 10028886-003BLF                             |            |         |         |         |                                                                    |                                                                                                                                                                                                                                                                                                                                                                                                                                                                                                                                                                                                                                                                                                                                                                                                                                                                                                                                                                                                                                                                                                                                                                                                                                                                                                                                                                                                                                                                                                                                                                                                                                                                                                                                                                                                                                                                                                                                                                                                                                                                                                        |
| 10028886-103<br>10028886-103LF              | 88.52      | 94.49   | 33.02   | 36.32   | 14P + 12S + 14P                                                    | ALL LOADED                                                                                                                                                                                                                                                                                                                                                                                                                                                                                                                                                                                                                                                                                                                                                                                                                                                                                                                                                                                                                                                                                                                                                                                                                                                                                                                                                                                                                                                                                                                                                                                                                                                                                                                                                                                                                                                                                                                                                                                                                                                                                             |
| 10028886-004<br>10028886-004LF              | 68.20      | 74.17   | 22.86   | 26.16   | 10P + 12S + 10P                                                    | ALL LOADED                                                                                                                                                                                                                                                                                                                                                                                                                                                                                                                                                                                                                                                                                                                                                                                                                                                                                                                                                                                                                                                                                                                                                                                                                                                                                                                                                                                                                                                                                                                                                                                                                                                                                                                                                                                                                                                                                                                                                                                                                                                                                             |
| 10028886-004A                               | - 68.20    | 74.17   | 22.86   | 26.16   | 10P + 12S + 10P                                                    |                                                                                                                                                                                                                                                                                                                                                                                                                                                                                                                                                                                                                                                                                                                                                                                                                                                                                                                                                                                                                                                                                                                                                                                                                                                                                                                                                                                                                                                                                                                                                                                                                                                                                                                                                                                                                                                                                                                                                                                                                                                                                                        |
| 10028886-004ALF                             |            |         |         |         |                                                                    | Image: second |
| 10028886-004B                               |            | 7447    | 00.00   | 0.0.4.0 |                                                                    |                                                                                                                                                                                                                                                                                                                                                                                                                                                                                                                                                                                                                                                                                                                                                                                                                                                                                                                                                                                                                                                                                                                                                                                                                                                                                                                                                                                                                                                                                                                                                                                                                                                                                                                                                                                                                                                                                                                                                                                                                                                                                                        |
| 10028886-004BLF                             | 68.20      | 74.17   | 22.86   | 26.16   | 10P + 12S + 10P                                                    |                                                                                                                                                                                                                                                                                                                                                                                                                                                                                                                                                                                                                                                                                                                                                                                                                                                                                                                                                                                                                                                                                                                                                                                                                                                                                                                                                                                                                                                                                                                                                                                                                                                                                                                                                                                                                                                                                                                                                                                                                                                                                                        |
| 10028886-004CLF                             | 68.20      | 74.17   | 22.86   | 26.16   | 10P + 12S + 10P                                                    |                                                                                                                                                                                                                                                                                                                                                                                                                                                                                                                                                                                                                                                                                                                                                                                                                                                                                                                                                                                                                                                                                                                                                                                                                                                                                                                                                                                                                                                                                                                                                                                                                                                                                                                                                                                                                                                                                                                                                                                                                                                                                                        |
| 10028886-007LF                              | 88.52      | 94.49   | 33.02   | 36.32   | 14P + 12S + 14P                                                    |                                                                                                                                                                                                                                                                                                                                                                                                                                                                                                                                                                                                                                                                                                                                                                                                                                                                                                                                                                                                                                                                                                                                                                                                                                                                                                                                                                                                                                                                                                                                                                                                                                                                                                                                                                                                                                                                                                                                                                                                                                                                                                        |
| Â                                           |            |         | ·       |         |                                                                    |                                                                                                                                                                                                                                                                                                                                                                                                                                                                                                                                                                                                                                                                                                                                                                                                                                                                                                                                                                                                                                                                                                                                                                                                                                                                                                                                                                                                                                                                                                                                                                                                                                                                                                                                                                                                                                                                                                                                                                                                                                                                                                        |
|                                             |            |         |         |         |                                                                    |                                                                                                                                                                                                                                                                                                                                                                                                                                                                                                                                                                                                                                                                                                                                                                                                                                                                                                                                                                                                                                                                                                                                                                                                                                                                                                                                                                                                                                                                                                                                                                                                                                                                                                                                                                                                                                                                                                                                                                                                                                                                                                        |
|                                             |            |         |         |         |                                                                    |                                                                                                                                                                                                                                                                                                                                                                                                                                                                                                                                                                                                                                                                                                                                                                                                                                                                                                                                                                                                                                                                                                                                                                                                                                                                                                                                                                                                                                                                                                                                                                                                                                                                                                                                                                                                                                                                                                                                                                                                                                                                                                        |
|                                             |            |         |         |         |                                                                    |                                                                                                                                                                                                                                                                                                                                                                                                                                                                                                                                                                                                                                                                                                                                                                                                                                                                                                                                                                                                                                                                                                                                                                                                                                                                                                                                                                                                                                                                                                                                                                                                                                                                                                                                                                                                                                                                                                                                                                                                                                                                                                        |
| NOTE:                                       |            |         |         |         |                                                                    | www.fciconnect.com                                                                                                                                                                                                                                                                                                                                                                                                                                                                                                                                                                                                                                                                                                                                                                                                                                                                                                                                                                                                                                                                                                                                                                                                                                                                                                                                                                                                                                                                                                                                                                                                                                                                                                                                                                                                                                                                                                                                                                                                                                                                                     |
| 1."P" FOR POWER PIN;                        |            |         |         |         | Dr LH 2004–11–15 ANCH AP 0.X ± 0.25 size AZ                        |                                                                                                                                                                                                                                                                                                                                                                                                                                                                                                                                                                                                                                                                                                                                                                                                                                                                                                                                                                                                                                                                                                                                                                                                                                                                                                                                                                                                                                                                                                                                                                                                                                                                                                                                                                                                                                                                                                                                                                                                                                                                                                        |
| "S" FOR SIGNGAL PIN;<br>" □ "FOR NOT LOADED |            |         |         |         | Chr     GARY HSIEH     2009-01-14     0*±     2*     0.000     ECN |                                                                                                                                                                                                                                                                                                                                                                                                                                                                                                                                                                                                                                                                                                                                                                                                                                                                                                                                                                                                                                                                                                                                                                                                                                                                                                                                                                                                                                                                                                                                                                                                                                                                                                                                                                                                                                                                                                                                                                                                                                                                                                        |
|                                             | NUT LUADEI |         |         |         |                                                                    |                                                                                                                                                                                                                                                                                                                                                                                                                                                                                                                                                                                                                                                                                                                                                                                                                                                                                                                                                                                                                                                                                                                                                                                                                                                                                                                                                                                                                                                                                                                                                                                                                                                                                                                                                                                                                                                                                                                                                                                                                                                                                                        |
|                                             |            |         |         |         |                                                                    |                                                                                                                                                                                                                                                                                                                                                                                                                                                                                                                                                                                                                                                                                                                                                                                                                                                                                                                                                                                                                                                                                                                                                                                                                                                                                                                                                                                                                                                                                                                                                                                                                                                                                                                                                                                                                                                                                                                                                                                                                                                                                                        |