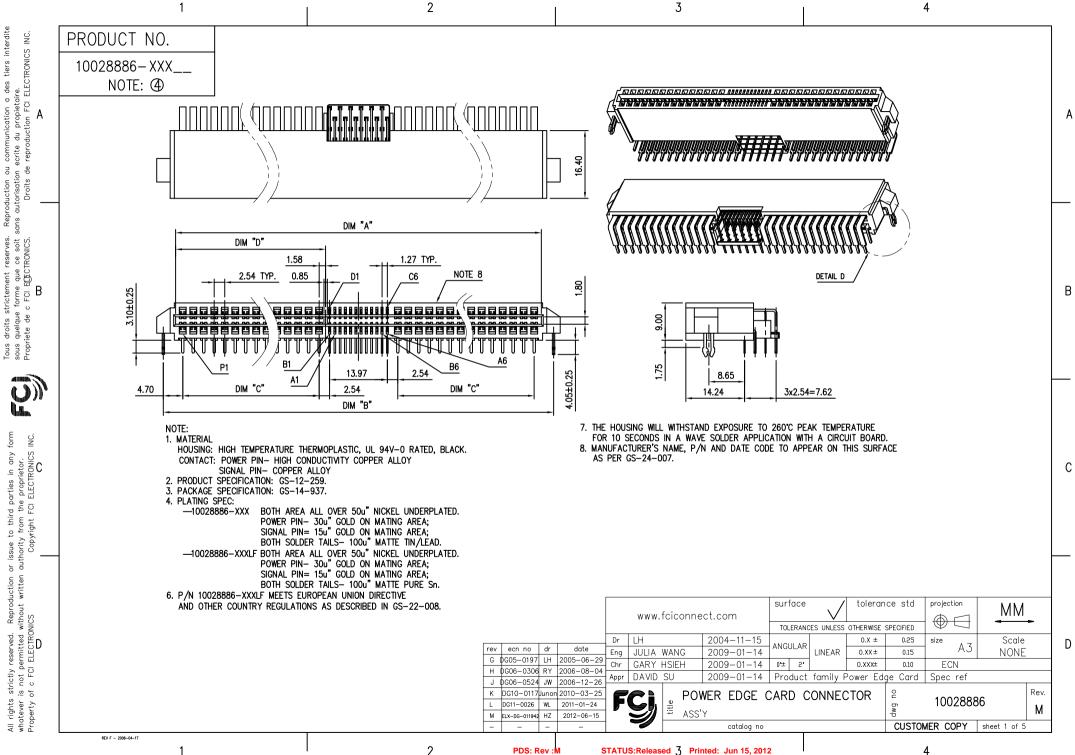

|                                             | 1          | 1       | 1       | 2       | 3                                                                  | 4   5                                                                                                                                                                                                                                                                                                                                                                                                                                                                                                                                                                                                                                                                                                                                                                                                                                                                                                                                                                                                                                                                                                                                                                                                                                                                                                                                                                                                                                                                                                                                                                                                                                                                                                                                                                                                                                                                                                                                                                                                                                                                                                  |
|---------------------------------------------|------------|---------|---------|---------|--------------------------------------------------------------------|--------------------------------------------------------------------------------------------------------------------------------------------------------------------------------------------------------------------------------------------------------------------------------------------------------------------------------------------------------------------------------------------------------------------------------------------------------------------------------------------------------------------------------------------------------------------------------------------------------------------------------------------------------------------------------------------------------------------------------------------------------------------------------------------------------------------------------------------------------------------------------------------------------------------------------------------------------------------------------------------------------------------------------------------------------------------------------------------------------------------------------------------------------------------------------------------------------------------------------------------------------------------------------------------------------------------------------------------------------------------------------------------------------------------------------------------------------------------------------------------------------------------------------------------------------------------------------------------------------------------------------------------------------------------------------------------------------------------------------------------------------------------------------------------------------------------------------------------------------------------------------------------------------------------------------------------------------------------------------------------------------------------------------------------------------------------------------------------------------|
| PART NO.                                    | DIM "A"    | DIM "B" | DIM "C" | DIM "D" | HOUSING CAVITY CONF. (PAIR)                                        | CONTACT CONFIGURATION(SEE NOTE)                                                                                                                                                                                                                                                                                                                                                                                                                                                                                                                                                                                                                                                                                                                                                                                                                                                                                                                                                                                                                                                                                                                                                                                                                                                                                                                                                                                                                                                                                                                                                                                                                                                                                                                                                                                                                                                                                                                                                                                                                                                                        |
| 10028886-001<br>10028886-001LF              | 42.80      | 48.77   | 10.16   | 13.46   | 5P + 12S + 5P                                                      | ALL LOADED                                                                                                                                                                                                                                                                                                                                                                                                                                                                                                                                                                                                                                                                                                                                                                                                                                                                                                                                                                                                                                                                                                                                                                                                                                                                                                                                                                                                                                                                                                                                                                                                                                                                                                                                                                                                                                                                                                                                                                                                                                                                                             |
| 10028886-002<br>10028886-002LF              | 52.96      | 58.93   | 15.24   | 18.54   | 7P + 12S + 7P                                                      | ALL LOADED                                                                                                                                                                                                                                                                                                                                                                                                                                                                                                                                                                                                                                                                                                                                                                                                                                                                                                                                                                                                                                                                                                                                                                                                                                                                                                                                                                                                                                                                                                                                                                                                                                                                                                                                                                                                                                                                                                                                                                                                                                                                                             |
| 10028886-003<br>10028886-003LF              | 88.52      | 94.49   | 33.02   | 36.32   | 14P + 12S + 14P                                                    | ALL LOADED                                                                                                                                                                                                                                                                                                                                                                                                                                                                                                                                                                                                                                                                                                                                                                                                                                                                                                                                                                                                                                                                                                                                                                                                                                                                                                                                                                                                                                                                                                                                                                                                                                                                                                                                                                                                                                                                                                                                                                                                                                                                                             |
| 10028886-003A                               | 88.52      | 94.49   | 33.02   | 36.32   | 14P + 12S + 14P                                                    | 654<br>∠리의 의 민리 민리 미리 미리 미리 미리 전 2022 22 22 22 23 23 23 23 23 23 23 23 23 2                                                                                                                                                                                                                                                                                                                                                                                                                                                                                                                                                                                                                                                                                                                                                                                                                                                                                                                                                                                                                                                                                                                                                                                                                                                                                                                                                                                                                                                                                                                                                                                                                                                                                                                                                                                                                                                                                                                                                                                                                            |
| 10028886-003ALF                             |            |         |         |         |                                                                    | 역 역 역 역 역 역 역 역 역 역 역 역 역 역 역 역 역 역 역                                                                                                                                                                                                                                                                                                                                                                                                                                                                                                                                                                                                                                                                                                                                                                                                                                                                                                                                                                                                                                                                                                                                                                                                                                                                                                                                                                                                                                                                                                                                                                                                                                                                                                                                                                                                                                                                                                                                                                                                                                                                  |
| 10028886-003B                               | _ 88.52    | 94.49   | 33.02   | 36.32   | 14P + 12S + 14P                                                    |                                                                                                                                                                                                                                                                                                                                                                                                                                                                                                                                                                                                                                                                                                                                                                                                                                                                                                                                                                                                                                                                                                                                                                                                                                                                                                                                                                                                                                                                                                                                                                                                                                                                                                                                                                                                                                                                                                                                                                                                                                                                                                        |
| 10028886-003BLF                             |            |         |         |         |                                                                    |                                                                                                                                                                                                                                                                                                                                                                                                                                                                                                                                                                                                                                                                                                                                                                                                                                                                                                                                                                                                                                                                                                                                                                                                                                                                                                                                                                                                                                                                                                                                                                                                                                                                                                                                                                                                                                                                                                                                                                                                                                                                                                        |
| 10028886-103<br>10028886-103LF              | 88.52      | 94.49   | 33.02   | 36.32   | 14P + 12S + 14P                                                    | ALL LOADED                                                                                                                                                                                                                                                                                                                                                                                                                                                                                                                                                                                                                                                                                                                                                                                                                                                                                                                                                                                                                                                                                                                                                                                                                                                                                                                                                                                                                                                                                                                                                                                                                                                                                                                                                                                                                                                                                                                                                                                                                                                                                             |
| 10028886-004<br>10028886-004LF              | 68.20      | 74.17   | 22.86   | 26.16   | 10P + 12S + 10P                                                    | ALL LOADED                                                                                                                                                                                                                                                                                                                                                                                                                                                                                                                                                                                                                                                                                                                                                                                                                                                                                                                                                                                                                                                                                                                                                                                                                                                                                                                                                                                                                                                                                                                                                                                                                                                                                                                                                                                                                                                                                                                                                                                                                                                                                             |
| 10028886-004A                               | - 68.20    | 74.17   | 22.86   | 26.16   | 10P + 12S + 10P                                                    |                                                                                                                                                                                                                                                                                                                                                                                                                                                                                                                                                                                                                                                                                                                                                                                                                                                                                                                                                                                                                                                                                                                                                                                                                                                                                                                                                                                                                                                                                                                                                                                                                                                                                                                                                                                                                                                                                                                                                                                                                                                                                                        |
| 10028886-004ALF                             |            |         |         |         |                                                                    | Image: second |
| 10028886-004B                               |            | 7447    | 00.00   | 0.0.4.0 |                                                                    |                                                                                                                                                                                                                                                                                                                                                                                                                                                                                                                                                                                                                                                                                                                                                                                                                                                                                                                                                                                                                                                                                                                                                                                                                                                                                                                                                                                                                                                                                                                                                                                                                                                                                                                                                                                                                                                                                                                                                                                                                                                                                                        |
| 10028886-004BLF                             | 68.20      | 74.17   | 22.86   | 26.16   | 10P + 12S + 10P                                                    |                                                                                                                                                                                                                                                                                                                                                                                                                                                                                                                                                                                                                                                                                                                                                                                                                                                                                                                                                                                                                                                                                                                                                                                                                                                                                                                                                                                                                                                                                                                                                                                                                                                                                                                                                                                                                                                                                                                                                                                                                                                                                                        |
| 10028886-004CLF                             | 68.20      | 74.17   | 22.86   | 26.16   | 10P + 12S + 10P                                                    |                                                                                                                                                                                                                                                                                                                                                                                                                                                                                                                                                                                                                                                                                                                                                                                                                                                                                                                                                                                                                                                                                                                                                                                                                                                                                                                                                                                                                                                                                                                                                                                                                                                                                                                                                                                                                                                                                                                                                                                                                                                                                                        |
| 10028886-007LF                              | 88.52      | 94.49   | 33.02   | 36.32   | 14P + 12S + 14P                                                    |                                                                                                                                                                                                                                                                                                                                                                                                                                                                                                                                                                                                                                                                                                                                                                                                                                                                                                                                                                                                                                                                                                                                                                                                                                                                                                                                                                                                                                                                                                                                                                                                                                                                                                                                                                                                                                                                                                                                                                                                                                                                                                        |
| Â                                           |            |         | ·       |         |                                                                    |                                                                                                                                                                                                                                                                                                                                                                                                                                                                                                                                                                                                                                                                                                                                                                                                                                                                                                                                                                                                                                                                                                                                                                                                                                                                                                                                                                                                                                                                                                                                                                                                                                                                                                                                                                                                                                                                                                                                                                                                                                                                                                        |
|                                             |            |         |         |         |                                                                    |                                                                                                                                                                                                                                                                                                                                                                                                                                                                                                                                                                                                                                                                                                                                                                                                                                                                                                                                                                                                                                                                                                                                                                                                                                                                                                                                                                                                                                                                                                                                                                                                                                                                                                                                                                                                                                                                                                                                                                                                                                                                                                        |
|                                             |            |         |         |         |                                                                    |                                                                                                                                                                                                                                                                                                                                                                                                                                                                                                                                                                                                                                                                                                                                                                                                                                                                                                                                                                                                                                                                                                                                                                                                                                                                                                                                                                                                                                                                                                                                                                                                                                                                                                                                                                                                                                                                                                                                                                                                                                                                                                        |
|                                             |            |         |         |         |                                                                    |                                                                                                                                                                                                                                                                                                                                                                                                                                                                                                                                                                                                                                                                                                                                                                                                                                                                                                                                                                                                                                                                                                                                                                                                                                                                                                                                                                                                                                                                                                                                                                                                                                                                                                                                                                                                                                                                                                                                                                                                                                                                                                        |
| NOTE:                                       |            |         |         |         |                                                                    | www.fciconnect.com                                                                                                                                                                                                                                                                                                                                                                                                                                                                                                                                                                                                                                                                                                                                                                                                                                                                                                                                                                                                                                                                                                                                                                                                                                                                                                                                                                                                                                                                                                                                                                                                                                                                                                                                                                                                                                                                                                                                                                                                                                                                                     |
| 1."P" FOR POWER PIN;                        |            |         |         |         | Dr LH 2004–11–15 ANCH AP 0.X ± 0.25 size AZ                        |                                                                                                                                                                                                                                                                                                                                                                                                                                                                                                                                                                                                                                                                                                                                                                                                                                                                                                                                                                                                                                                                                                                                                                                                                                                                                                                                                                                                                                                                                                                                                                                                                                                                                                                                                                                                                                                                                                                                                                                                                                                                                                        |
| "S" FOR SIGNGAL PIN;<br>" □ "FOR NOT LOADED |            |         |         |         | Chr     GARY HSIEH     2009-01-14     0*±     2*     0.000     ECN |                                                                                                                                                                                                                                                                                                                                                                                                                                                                                                                                                                                                                                                                                                                                                                                                                                                                                                                                                                                                                                                                                                                                                                                                                                                                                                                                                                                                                                                                                                                                                                                                                                                                                                                                                                                                                                                                                                                                                                                                                                                                                                        |
|                                             | NUT LUADEI |         |         |         |                                                                    |                                                                                                                                                                                                                                                                                                                                                                                                                                                                                                                                                                                                                                                                                                                                                                                                                                                                                                                                                                                                                                                                                                                                                                                                                                                                                                                                                                                                                                                                                                                                                                                                                                                                                                                                                                                                                                                                                                                                                                                                                                                                                                        |
|                                             |            |         |         |         |                                                                    |                                                                                                                                                                                                                                                                                                                                                                                                                                                                                                                                                                                                                                                                                                                                                                                                                                                                                                                                                                                                                                                                                                                                                                                                                                                                                                                                                                                                                                                                                                                                                                                                                                                                                                                                                                                                                                                                                                                                                                                                                                                                                                        |