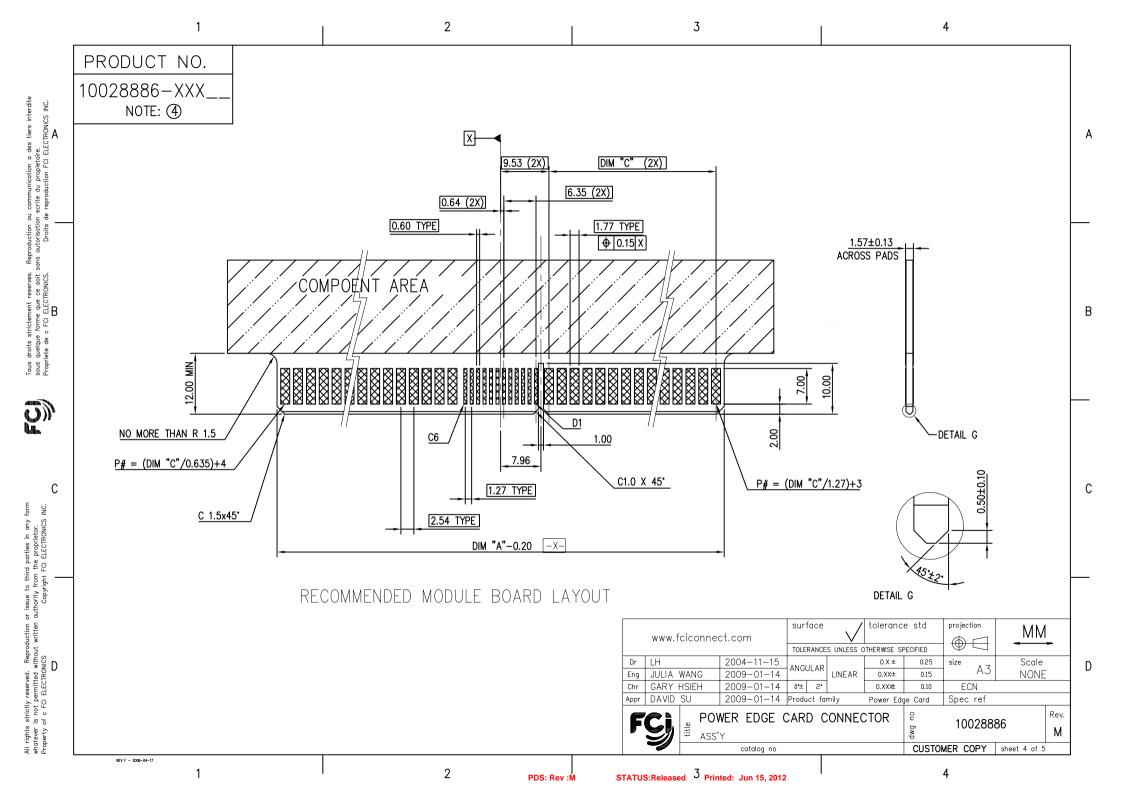

|                                             | 1          | 1       | 1       | 2       | 3                                                                  | 4   5                                                                                                                                                                                                                                                                                                                                                                                                                                                                                                                                                                                                                                                                                                                                                                                                                                                                                                                                                                                                                                                                                                                                                                                                                                                                                                                                                                                                                                                                                                                                                                                                                                                                                                                                                                                                                                                                                                                                                                                                                                                                                                  |
|---------------------------------------------|------------|---------|---------|---------|--------------------------------------------------------------------|--------------------------------------------------------------------------------------------------------------------------------------------------------------------------------------------------------------------------------------------------------------------------------------------------------------------------------------------------------------------------------------------------------------------------------------------------------------------------------------------------------------------------------------------------------------------------------------------------------------------------------------------------------------------------------------------------------------------------------------------------------------------------------------------------------------------------------------------------------------------------------------------------------------------------------------------------------------------------------------------------------------------------------------------------------------------------------------------------------------------------------------------------------------------------------------------------------------------------------------------------------------------------------------------------------------------------------------------------------------------------------------------------------------------------------------------------------------------------------------------------------------------------------------------------------------------------------------------------------------------------------------------------------------------------------------------------------------------------------------------------------------------------------------------------------------------------------------------------------------------------------------------------------------------------------------------------------------------------------------------------------------------------------------------------------------------------------------------------------|
| PART NO.                                    | DIM "A"    | DIM "B" | DIM "C" | DIM "D" | HOUSING CAVITY CONF. (PAIR)                                        | CONTACT CONFIGURATION(SEE NOTE)                                                                                                                                                                                                                                                                                                                                                                                                                                                                                                                                                                                                                                                                                                                                                                                                                                                                                                                                                                                                                                                                                                                                                                                                                                                                                                                                                                                                                                                                                                                                                                                                                                                                                                                                                                                                                                                                                                                                                                                                                                                                        |
| 10028886-001<br>10028886-001LF              | 42.80      | 48.77   | 10.16   | 13.46   | 5P + 12S + 5P                                                      | ALL LOADED                                                                                                                                                                                                                                                                                                                                                                                                                                                                                                                                                                                                                                                                                                                                                                                                                                                                                                                                                                                                                                                                                                                                                                                                                                                                                                                                                                                                                                                                                                                                                                                                                                                                                                                                                                                                                                                                                                                                                                                                                                                                                             |
| 10028886-002<br>10028886-002LF              | 52.96      | 58.93   | 15.24   | 18.54   | 7P + 12S + 7P                                                      | ALL LOADED                                                                                                                                                                                                                                                                                                                                                                                                                                                                                                                                                                                                                                                                                                                                                                                                                                                                                                                                                                                                                                                                                                                                                                                                                                                                                                                                                                                                                                                                                                                                                                                                                                                                                                                                                                                                                                                                                                                                                                                                                                                                                             |
| 10028886-003<br>10028886-003LF              | 88.52      | 94.49   | 33.02   | 36.32   | 14P + 12S + 14P                                                    | ALL LOADED                                                                                                                                                                                                                                                                                                                                                                                                                                                                                                                                                                                                                                                                                                                                                                                                                                                                                                                                                                                                                                                                                                                                                                                                                                                                                                                                                                                                                                                                                                                                                                                                                                                                                                                                                                                                                                                                                                                                                                                                                                                                                             |
| 10028886-003A                               | 88.52      | 94.49   | 33.02   | 36.32   | 14P + 12S + 14P                                                    | 654<br>∠리의 의 민리 민리 미리 미리 미리 미리 전 2022 22 22 22 23 23 23 23 23 23 23 23 23 2                                                                                                                                                                                                                                                                                                                                                                                                                                                                                                                                                                                                                                                                                                                                                                                                                                                                                                                                                                                                                                                                                                                                                                                                                                                                                                                                                                                                                                                                                                                                                                                                                                                                                                                                                                                                                                                                                                                                                                                                                            |
| 10028886-003ALF                             |            |         |         |         |                                                                    | 역 역 역 역 역 역 역 역 역 역 역 역 역 역 역 역 역 역 역                                                                                                                                                                                                                                                                                                                                                                                                                                                                                                                                                                                                                                                                                                                                                                                                                                                                                                                                                                                                                                                                                                                                                                                                                                                                                                                                                                                                                                                                                                                                                                                                                                                                                                                                                                                                                                                                                                                                                                                                                                                                  |
| 10028886-003B                               | _ 88.52    | 94.49   | 33.02   | 36.32   | 14P + 12S + 14P                                                    |                                                                                                                                                                                                                                                                                                                                                                                                                                                                                                                                                                                                                                                                                                                                                                                                                                                                                                                                                                                                                                                                                                                                                                                                                                                                                                                                                                                                                                                                                                                                                                                                                                                                                                                                                                                                                                                                                                                                                                                                                                                                                                        |
| 10028886-003BLF                             |            |         |         |         |                                                                    |                                                                                                                                                                                                                                                                                                                                                                                                                                                                                                                                                                                                                                                                                                                                                                                                                                                                                                                                                                                                                                                                                                                                                                                                                                                                                                                                                                                                                                                                                                                                                                                                                                                                                                                                                                                                                                                                                                                                                                                                                                                                                                        |
| 10028886-103<br>10028886-103LF              | 88.52      | 94.49   | 33.02   | 36.32   | 14P + 12S + 14P                                                    | ALL LOADED                                                                                                                                                                                                                                                                                                                                                                                                                                                                                                                                                                                                                                                                                                                                                                                                                                                                                                                                                                                                                                                                                                                                                                                                                                                                                                                                                                                                                                                                                                                                                                                                                                                                                                                                                                                                                                                                                                                                                                                                                                                                                             |
| 10028886-004<br>10028886-004LF              | 68.20      | 74.17   | 22.86   | 26.16   | 10P + 12S + 10P                                                    | ALL LOADED                                                                                                                                                                                                                                                                                                                                                                                                                                                                                                                                                                                                                                                                                                                                                                                                                                                                                                                                                                                                                                                                                                                                                                                                                                                                                                                                                                                                                                                                                                                                                                                                                                                                                                                                                                                                                                                                                                                                                                                                                                                                                             |
| 10028886-004A                               | - 68.20    | 74.17   | 22.86   | 26.16   | 10P + 12S + 10P                                                    |                                                                                                                                                                                                                                                                                                                                                                                                                                                                                                                                                                                                                                                                                                                                                                                                                                                                                                                                                                                                                                                                                                                                                                                                                                                                                                                                                                                                                                                                                                                                                                                                                                                                                                                                                                                                                                                                                                                                                                                                                                                                                                        |
| 10028886-004ALF                             |            |         |         |         |                                                                    | Image: second |
| 10028886-004B                               |            | 7447    | 00.00   | 0.0.4.0 |                                                                    |                                                                                                                                                                                                                                                                                                                                                                                                                                                                                                                                                                                                                                                                                                                                                                                                                                                                                                                                                                                                                                                                                                                                                                                                                                                                                                                                                                                                                                                                                                                                                                                                                                                                                                                                                                                                                                                                                                                                                                                                                                                                                                        |
| 10028886-004BLF                             | 68.20      | 74.17   | 22.86   | 26.16   | 10P + 12S + 10P                                                    |                                                                                                                                                                                                                                                                                                                                                                                                                                                                                                                                                                                                                                                                                                                                                                                                                                                                                                                                                                                                                                                                                                                                                                                                                                                                                                                                                                                                                                                                                                                                                                                                                                                                                                                                                                                                                                                                                                                                                                                                                                                                                                        |
| 10028886-004CLF                             | 68.20      | 74.17   | 22.86   | 26.16   | 10P + 12S + 10P                                                    |                                                                                                                                                                                                                                                                                                                                                                                                                                                                                                                                                                                                                                                                                                                                                                                                                                                                                                                                                                                                                                                                                                                                                                                                                                                                                                                                                                                                                                                                                                                                                                                                                                                                                                                                                                                                                                                                                                                                                                                                                                                                                                        |
| 10028886-007LF                              | 88.52      | 94.49   | 33.02   | 36.32   | 14P + 12S + 14P                                                    |                                                                                                                                                                                                                                                                                                                                                                                                                                                                                                                                                                                                                                                                                                                                                                                                                                                                                                                                                                                                                                                                                                                                                                                                                                                                                                                                                                                                                                                                                                                                                                                                                                                                                                                                                                                                                                                                                                                                                                                                                                                                                                        |
| Â                                           |            |         | ·       |         |                                                                    |                                                                                                                                                                                                                                                                                                                                                                                                                                                                                                                                                                                                                                                                                                                                                                                                                                                                                                                                                                                                                                                                                                                                                                                                                                                                                                                                                                                                                                                                                                                                                                                                                                                                                                                                                                                                                                                                                                                                                                                                                                                                                                        |
|                                             |            |         |         |         |                                                                    |                                                                                                                                                                                                                                                                                                                                                                                                                                                                                                                                                                                                                                                                                                                                                                                                                                                                                                                                                                                                                                                                                                                                                                                                                                                                                                                                                                                                                                                                                                                                                                                                                                                                                                                                                                                                                                                                                                                                                                                                                                                                                                        |
|                                             |            |         |         |         |                                                                    |                                                                                                                                                                                                                                                                                                                                                                                                                                                                                                                                                                                                                                                                                                                                                                                                                                                                                                                                                                                                                                                                                                                                                                                                                                                                                                                                                                                                                                                                                                                                                                                                                                                                                                                                                                                                                                                                                                                                                                                                                                                                                                        |
|                                             |            |         |         |         |                                                                    |                                                                                                                                                                                                                                                                                                                                                                                                                                                                                                                                                                                                                                                                                                                                                                                                                                                                                                                                                                                                                                                                                                                                                                                                                                                                                                                                                                                                                                                                                                                                                                                                                                                                                                                                                                                                                                                                                                                                                                                                                                                                                                        |
| NOTE:                                       |            |         |         |         |                                                                    | www.fciconnect.com                                                                                                                                                                                                                                                                                                                                                                                                                                                                                                                                                                                                                                                                                                                                                                                                                                                                                                                                                                                                                                                                                                                                                                                                                                                                                                                                                                                                                                                                                                                                                                                                                                                                                                                                                                                                                                                                                                                                                                                                                                                                                     |
| 1."P" FOR POWER PIN;                        |            |         |         |         | Dr LH 2004–11–15 ANCH AP 0.X ± 0.25 size AZ                        |                                                                                                                                                                                                                                                                                                                                                                                                                                                                                                                                                                                                                                                                                                                                                                                                                                                                                                                                                                                                                                                                                                                                                                                                                                                                                                                                                                                                                                                                                                                                                                                                                                                                                                                                                                                                                                                                                                                                                                                                                                                                                                        |
| "S" FOR SIGNGAL PIN;<br>" □ "FOR NOT LOADED |            |         |         |         | Chr     GARY HSIEH     2009-01-14     0*±     2*     0.000     ECN |                                                                                                                                                                                                                                                                                                                                                                                                                                                                                                                                                                                                                                                                                                                                                                                                                                                                                                                                                                                                                                                                                                                                                                                                                                                                                                                                                                                                                                                                                                                                                                                                                                                                                                                                                                                                                                                                                                                                                                                                                                                                                                        |
|                                             | NUT LUADEI |         |         |         |                                                                    |                                                                                                                                                                                                                                                                                                                                                                                                                                                                                                                                                                                                                                                                                                                                                                                                                                                                                                                                                                                                                                                                                                                                                                                                                                                                                                                                                                                                                                                                                                                                                                                                                                                                                                                                                                                                                                                                                                                                                                                                                                                                                                        |
|                                             |            |         |         |         |                                                                    |                                                                                                                                                                                                                                                                                                                                                                                                                                                                                                                                                                                                                                                                                                                                                                                                                                                                                                                                                                                                                                                                                                                                                                                                                                                                                                                                                                                                                                                                                                                                                                                                                                                                                                                                                                                                                                                                                                                                                                                                                                                                                                        |