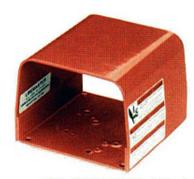

## **Full Single Guard (Stainless Steel)**

This full guard has the same dimension as the 522-B14 (6"D x 6"W x 4½"H), but it is made from stainless steel for added corrosion resistance in wet applications. (We also offer our Treadlite II foot switch in a stainless steel version).

FULL GUARD 522-B14 (4 lbs.)

## **SPECIFICATIONS**

|   | Dimension | 6"D x 6"W x 4½"H |
|---|-----------|------------------|
| - |           |                  |