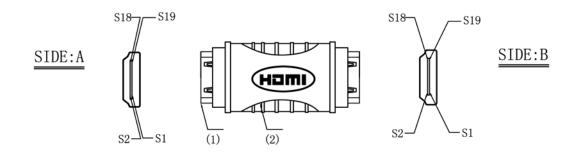

## **Specifications:**

- Connector A & B Insulation Contacts Shell Over Molding Colour : PVC, Black
  - : HDMI 19 Female Solder Type
  - : Black : Brass, Gold Plated
  - : Gold Plated

| SIDE:A<br>HDMI19F | SIDE:B SIDE:A<br>HDMI19F HDMI19F                                                                                                                                                                                                                                                                                                                                                                                                                                                                                                                                                                                                                                                                                                                                                                                                                                                                                                                                                                                                                                                                                                                                                                                                                                                                                                                                                                                                                                                                                                                                                                                                                                                                                                                                                                                                                                                                                                                                                                                                                                                                                            | SIDE:B<br>HDMI19F |
|-------------------|-----------------------------------------------------------------------------------------------------------------------------------------------------------------------------------------------------------------------------------------------------------------------------------------------------------------------------------------------------------------------------------------------------------------------------------------------------------------------------------------------------------------------------------------------------------------------------------------------------------------------------------------------------------------------------------------------------------------------------------------------------------------------------------------------------------------------------------------------------------------------------------------------------------------------------------------------------------------------------------------------------------------------------------------------------------------------------------------------------------------------------------------------------------------------------------------------------------------------------------------------------------------------------------------------------------------------------------------------------------------------------------------------------------------------------------------------------------------------------------------------------------------------------------------------------------------------------------------------------------------------------------------------------------------------------------------------------------------------------------------------------------------------------------------------------------------------------------------------------------------------------------------------------------------------------------------------------------------------------------------------------------------------------------------------------------------------------------------------------------------------------|-------------------|
| 2                 | 1 11 - 2 12 - 2 12 - 2 12 - 2 12 - 2 12 - 2 12 - 2 12 - 2 12 - 2 12 - 2 12 - 2 12 - 2 12 - 2 12 - 2 12 - 2 12 - 2 12 - 2 12 - 2 12 - 2 12 - 2 12 - 2 12 - 2 12 - 2 12 - 2 12 - 2 12 - 2 12 - 2 12 - 2 12 - 2 12 - 2 12 - 2 12 - 2 12 - 2 12 - 2 12 - 2 12 - 2 12 - 2 12 - 2 12 - 2 12 - 2 12 - 2 12 - 2 12 - 2 12 - 2 12 - 2 12 - 2 12 - 2 12 - 2 12 - 2 12 - 2 12 - 2 12 - 2 12 - 2 12 - 2 12 - 2 12 - 2 12 - 2 12 - 2 12 - 2 12 - 2 12 - 2 12 - 2 12 - 2 12 - 2 12 - 2 12 - 2 12 - 2 12 - 2 12 - 2 12 - 2 12 - 2 12 - 2 12 - 2 12 - 2 12 - 2 12 - 2 12 - 2 12 - 2 12 - 2 12 - 2 12 - 2 12 - 2 12 - 2 12 - 2 12 - 2 12 - 2 12 - 2 12 - 2 12 - 2 12 - 2 12 - 2 12 - 2 12 - 2 12 - 2 12 - 2 12 - 2 12 - 2 12 - 2 12 - 2 12 - 2 12 - 2 12 - 2 12 - 2 12 - 2 12 - 2 12 - 2 12 - 2 12 - 2 12 - 2 12 - 2 12 - 2 12 - 2 12 - 2 12 - 2 12 - 2 12 - 2 12 - 2 12 - 2 12 - 2 12 - 2 12 - 2 12 - 2 12 - 2 12 - 2 12 - 2 12 - 2 12 - 2 12 - 2 12 - 2 12 - 2 12 - 2 12 - 2 12 - 2 12 - 2 12 - 2 12 - 2 12 - 2 12 - 2 12 - 2 12 - 2 12 - 2 12 - 2 12 - 2 12 - 2 12 - 2 12 - 2 12 - 2 12 - 2 12 - 2 12 - 2 12 - 2 12 - 2 12 - 2 12 - 2 12 - 2 12 - 2 12 - 2 12 - 2 12 - 2 12 - 2 12 - 2 12 - 2 12 - 2 12 - 2 12 - 2 12 - 2 12 - 2 12 - 2 12 - 2 12 - 2 12 - 2 12 - 2 12 - 2 12 - 2 12 - 2 12 - 2 12 - 2 12 - 2 12 - 2 12 - 2 12 - 2 12 - 2 12 - 2 12 - 2 12 - 2 12 - 2 12 - 2 12 - 2 12 - 2 12 - 2 12 - 2 12 - 2 12 - 2 12 - 2 12 - 2 12 - 2 12 - 2 12 - 2 12 - 2 12 - 2 12 - 2 12 - 2 12 - 2 12 - 2 12 - 2 12 - 2 12 - 2 12 - 2 12 - 2 12 - 2 12 - 2 12 - 2 12 - 2 12 - 2 12 - 2 12 - 2 12 - 2 12 - 2 12 - 2 12 - 2 12 - 2 12 - 2 12 - 2 12 - 2 12 - 2 12 - 2 12 - 2 12 - 2 12 - 2 12 - 2 12 - 2 12 - 2 12 - 2 12 - 2 12 - 2 12 - 2 12 - 2 12 - 2 12 - 2 12 - 2 12 - 2 12 - 2 12 - 2 12 - 2 12 - 2 12 - 2 12 - 2 12 - 2 12 - 2 12 - 2 12 - 2 12 - 2 12 - 2 12 - 2 12 - 2 12 - 2 12 - 2 12 - 2 12 - 2 12 - 2 12 - 2 12 - 2 12 - 2 12 - 2 12 - 2 12 - 2 12 - 2 12 - 2 12 - 2 12 - 2 12 - 2 12 - 2 12 - 2 12 - 2 12 - 2 12 - 2 12 - 2 12 - 2 12 - 2 12 - 2 12 - 2 12 - 2 12 - 2 12 - 2 12 - 2 12 - 2 12 - 2 12 - 2 12 - 2 12 - 2 12 - 2 12 - | 12                |
| -                 | 3 13<br>4 14<br>5 15                                                                                                                                                                                                                                                                                                                                                                                                                                                                                                                                                                                                                                                                                                                                                                                                                                                                                                                                                                                                                                                                                                                                                                                                                                                                                                                                                                                                                                                                                                                                                                                                                                                                                                                                                                                                                                                                                                                                                                                                                                                                                                        | 14                |
| 6 ——              |                                                                                                                                                                                                                                                                                                                                                                                                                                                                                                                                                                                                                                                                                                                                                                                                                                                                                                                                                                                                                                                                                                                                                                                                                                                                                                                                                                                                                                                                                                                                                                                                                                                                                                                                                                                                                                                                                                                                                                                                                                                                                                                             | 16                |
| 9                 | 9 19                                                                                                                                                                                                                                                                                                                                                                                                                                                                                                                                                                                                                                                                                                                                                                                                                                                                                                                                                                                                                                                                                                                                                                                                                                                                                                                                                                                                                                                                                                                                                                                                                                                                                                                                                                                                                                                                                                                                                                                                                                                                                                                        |                   |
| 10                | 10 shell                                                                                                                                                                                                                                                                                                                                                                                                                                                                                                                                                                                                                                                                                                                                                                                                                                                                                                                                                                                                                                                                                                                                                                                                                                                                                                                                                                                                                                                                                                                                                                                                                                                                                                                                                                                                                                                                                                                                                                                                                                                                                                                    |                   |