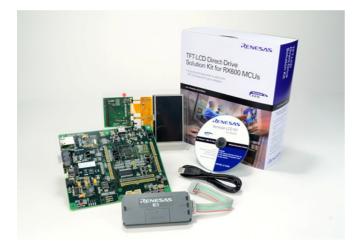

## **Kit Contents**

The kit contains a full Renesas Starter Kit with the addition of the Direct Drive LCD hardware and demo software.

- Renesas Starter Kit CPU Board for the RX62N. More info
- E1 emulator including target cable and USB cable to connect to a host PC
- 4.5-inch WQVGA LCD with touch screen mounted onto a base panel
- 12-VDC power supply unit including worldwide AC adapter
- 2-Line character LCD module
- Renesas Starter Kit on CD including High-performance Embedded Workshop software tools
- Direct Drive LCD demo project CD