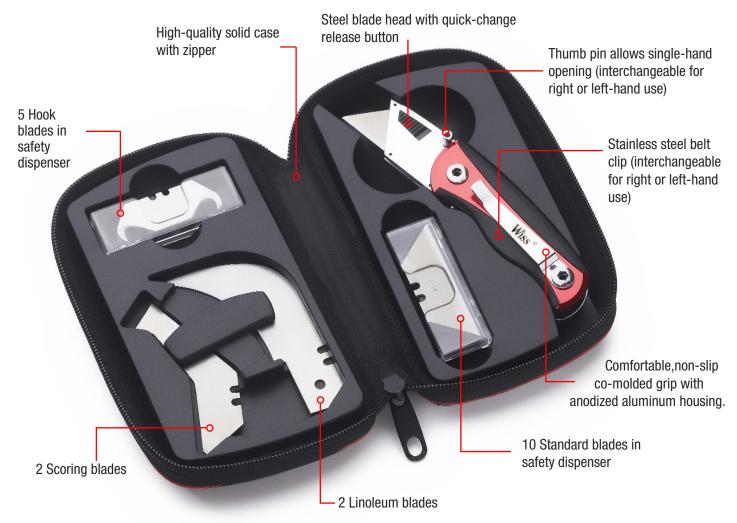

## Folding Utility Knife Set - WKFQ4SETEU

The new Wiss<sup>®</sup> WKFQ4SETEU 20 piece Quick Change Folding Lock-back Utility Knife Set makes every cutting job easier. The set comprises a folding knife, a nylon case and the four most popular styles of cutting blades: Linoleum, Scoring, Hook and Standard blades. The rust-proof steel construction will keep it looking new for years.

A unique interchangeable belt clip design and thumb pin lets you choose right or left-hand use. Also, a patent-pending, quick-change mechanism reduces the chance of injury with a simple thumb release for easy blade removal and replacement.

| Order No.  | Description                                                                                                                                      | Shelf Pack in display box | EAN           |
|------------|--------------------------------------------------------------------------------------------------------------------------------------------------|---------------------------|---------------|
| WKFQ4SETEU | Quick Change Folding Lock-back Utility Knife,<br>4" / 100 mm, incl. 10 Standard blades,<br>2 Linoleum blades, 5 Hook blades,<br>2 Scoring blades | 5                         | 4003019253562 |
| SB10EU     | 10x Standard Blades, Trapeze                                                                                                                     | 6                         | 4003019253760 |
| HB5EU      | 5x Hook Blades                                                                                                                                   | 6                         | 4003019253791 |