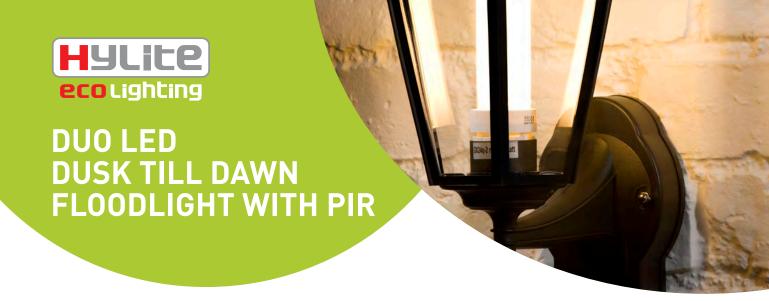

## Low energy security and courtesy lighting for the home and workplace

Throughout the night the NEW Hylite 12W DUO Dusk Till Dawn LED Floodlight uses just 6W of power to give a bright 540 lumen light. When motion is detected, the floodlight instantly increases its light output up to the equivalent of a 300W halogen light (up to 1080 lumens) while only increasing its power usage to around 12W.

The DUO uses over 90% less electricity than a halogen equivalent, whilst lasting may times longer. Its patented driver is housed with the PIR, away from the heat of the LEDs, greatly extending the life of the fitting.