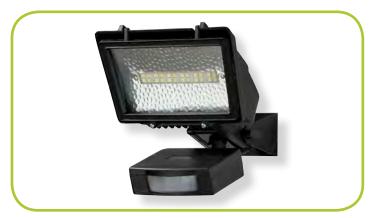

## Features:

- Offers both courtesy and security lighting from a single fitting - using just 6W of power from dusk till dawn, but boosting to 12W when movement is detected
- · Robust die-cast aluminium fitting
  - with toughened glass lens
- Uses the latest Samsung LEDs give exceptional brightness whilst minimising power usage
- Weatherproof with IP44 rating
- Reliable with a lifespan of up to 50,000 hours and a 5 year warranty
- Fully adjustable PIR sensor with day/night or night only operation, 8-10m range and 120° detection angle
- Fully certified with CE, RoHS and LVD approvals and ERP compliant

| Ref.                           | HLF125                                    |
|--------------------------------|-------------------------------------------|
| Description                    | DUO LED Dusk -to Dawn Floodlight with PIR |
| Colour                         | Black                                     |
| Power                          | 6/12W                                     |
| PIR Detection angle            | 120°                                      |
| PIR Range                      | 8 - 10 metres                             |
| Time light on after activation | on 15 secs to 5 mins                      |
| Lumens per watt                | <90                                       |
| Efficiency                     | <80%                                      |
| Power factor                   | >0.9                                      |
| Colour temperature             | ANSI 5700K                                |
| Max LED life (hours)           | 50,000                                    |
| IP Rating                      | 44                                        |
| Height (mm)                    | 220                                       |
| Width (mm)                     | 194                                       |
| Depth (mm)                     | 226                                       |