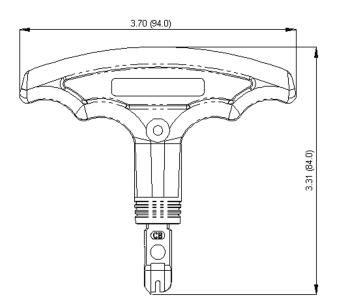

## **Specifications:**

| Length          | : 3.31" (84mm) |
|-----------------|----------------|
| Punch Tool Type | : Hand         |
| Weight          | : 66g          |
| Body Material   | : ABS          |

Dimensions : Inches (Millimetres)