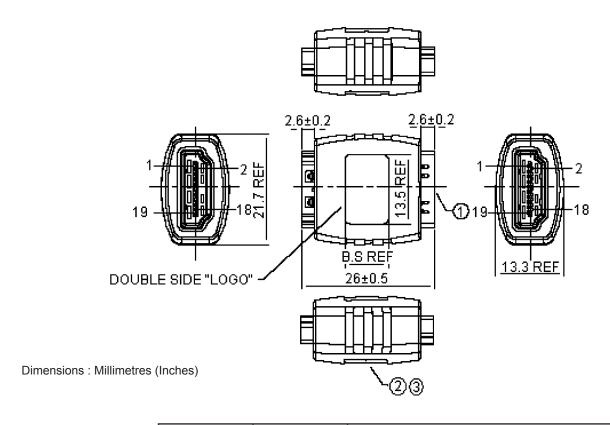

### **Specifications:**

Connector Type : Audio, Video
Convert From Gender : Receptacle
Convert From Positions : 19
Connector Colour : Black
Connector Body Material : Plastic
Connector Type A : HDMI Socket
Connector Type B : HDMI Socket

| Item Number | Part Name | Description                                            |  |
|-------------|-----------|--------------------------------------------------------|--|
| 1           | HDMI Conn | HDMI 19P Female 30µ / AU Black Shell G / F Solder Type |  |
| 2           | PE        | PE Low Density                                         |  |
| 3           | PVC       | PVC: 45Pα , Black                                      |  |