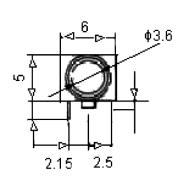

## Socket 3.5mm Jack, PCB, 2 Pole

## pro-signal



## **Specifications:**

Connector Type : RCA / Phono

No. of Contacts : 2

Gender : Receptacle Connector Colour : Black

Contact Termination : Through Hole Right Angle

Pin Size : 3.5mm Connector Mounting : PCB

Connector Mounting : PCB
Termination Method : Solder







Dimensions: Millimetres

## **Part Number Table**

| Description               | Part Number |
|---------------------------|-------------|
| Jack Socket, 3.5mm PCB 2P | MJ-2235     |

Important Notice: This data sheet and its contents (the "Information") belong to the members of the Premier Farnell group of companies (the "Group") or are licensed to it. No licence is granted for the use of it other than for information purposes in connection with the products to which it relates. No licence of any intellectual property rights is granted. The Information is subject to change without notice and replaces all data sheets previously supplied. The Information supplied is believed to be accurate but the Group assumes no responsibility for its accuracy or completeness, any error in or omission