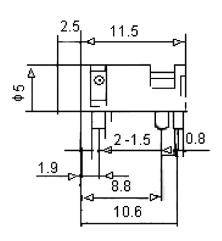

## Socket 3.5mm Jack, PCB, 2 Pole

## pro-signal



## **Specifications:**

Connector Type : RCA / Phono

No. of Contacts : 2

Gender : Receptacle Connector Colour : Black

Contact Termination : Through Hole Right Angle

Pin Size : 3.5mm Connector Mounting : PCB

Connector Mounting : PCB
Termination Method : Solder







Dimensions: Millimetres

## **Part Number Table**

| Description               | Part Number |
|---------------------------|-------------|
| Jack Socket, 3.5mm PCB 2P | MJ-2235     |

Important Notice: This data sheet and its contents (the "Information") belong to the members of the Premier Farnell group of companies (the "Group") or are licensed to it. No licence is granted for the use of it other than for information purposes in connection with the products to which it relates. No licence of any intellectual property rights is granted. The Information is subject to change without notice and replaces all data sheets previously supplied. The Information supplied is believed to be accurate but the Group assumes no responsibility for its accuracy or completeness, any error in or omission f