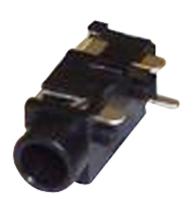

## **Specifications:**

Connector Type : RCA / Phono

No. of Contacts : 2

Gender : Receptacle Connector Colour : Black

Contact Termination : Through Hole Right Angle

Pin Size : 3.5mm Connector Mounting : PCB