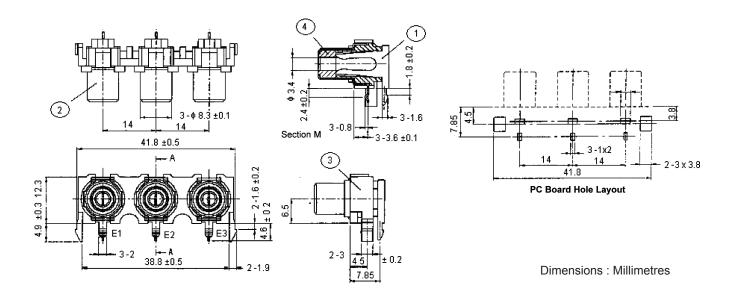

| Number | Part Name    | Material   | Material Thickness |
|--------|--------------|------------|--------------------|
| 1      | RCA Terminal | Brass      | 0.5*               |
| 2      | RCA Bracket  |            | 0.4                |
| 3      | Jack Case    | PC Resin** | -                  |
| 4      | Washer       |            | -                  |

<sup>\*</sup>Ni -Plated

<sup>\*\*</sup> Black

## Phono Socket PCB

Dimensions: Millimetres