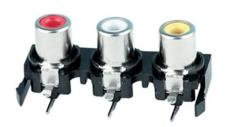

## Phono Socket PCB

## **Specifications:**

Connector Type : RCA / Phono Gender : Receptacle

Contact Termination : Through Hole Right Angle

Connector Mounting : PCB
Connector Body Material : Metal
Colour : Black
Termination Method : Solder