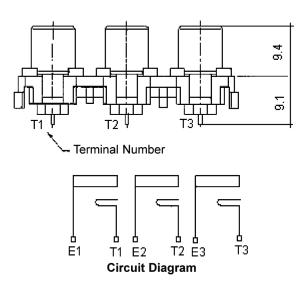

## Phono Socket PCB





## **Specifications:**

Connector Type : RCA / Phono Gender : Receptacle

Contact Termination : Through Hole Right Angle

Connector Mounting : PCB
Connector Body Material : Metal
Colour : Black
Termination Method : Solder



| Number | Part Name    | Material   | Material Thickness |
|--------|--------------|------------|--------------------|
| 1      | RCA Terminal | Brass      | 0.5*               |
| 2      | RCA Bracket  |            | 0.4                |
| 3      | Jack Case    | PC Resin** | -                  |
| 4      | Washer       |            | -                  |

<sup>\*</sup>Ni -Plated



<sup>\*\*</sup> Black

## Phono Socket PCB





Dimensions: Millimetres

## **Part Number Table**

| Description        | Part Number |
|--------------------|-------------|
| Socket, Phono, PCB | MR-100H     |

Important Notice: This data sheet and its contents (the "Information") belong to the members of the Premier Farnell group of companies (the "Group") or are licensed to it. No licence is granted for the use of it other than for information purposes in connection with the products to which it relates. No licence of any intellectual property rights is granted. The Information is subject to change without notice and replaces all data sheets previously supplied. The Information supplied is believed to be accurate but the Group assumes no responsibility for its accuracy or completeness, any error in or omission from it or for any use