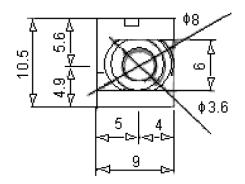

## **Specifications:**

Connector Type : RCA / Phono

No. of Contacts : 2

Gender : Receptacle
Pin Size : 3.5mm
Connector Mounting : Panel
Colour : Black
Mounting Type : Panel
Termination Method : Solder

Dimensions: Millimetres