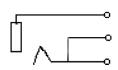

## **Specifications:**

Connector Type : RCA / Phono

No. of Contacts : 2

Gender : Receptacle
Pin Size : 3.5mm
Connector Mounting : Panel
Colour : Black
Mounting Type : Panel
Termination Method : Solder

Dimensions: Millimetres