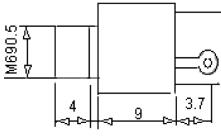

## **Specifications:**

Connector Type : RCA / Phono

No. of Contacts : 2

Gender : Receptacle
Pin Size : 3.5mm
Connector Mounting : Panel
Colour : Black
Mounting Type : Panel
Termination Method : Solder

Dimensions: Millimetres