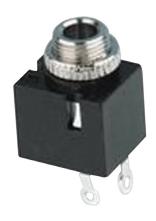

## Socket 3.5mm Jack

## **Specifications:**

Connector Type : RCA / Phono

No. of Contacts : 2

Gender : Receptacle
Pin Size : 3.5mm
Connector Mounting : Panel
Colour : Black
Mounting Type : Panel
Termination Method : Solder

Dimensions: Millimetres