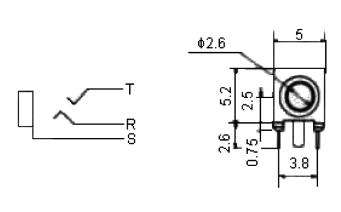

## **Specifications:**

Connector Type : RCA / Phono

No. of Contacts : 2

Gender : Receptacle
Connector Colour : Black
Contact Termination : Solder
Pin Size : 2.5mm

Connector Mounting : PCB

**Dimensions: Millimetres** 