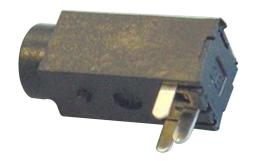

## Socket 2.5mm Jack

## **Specifications:**

Connector Type : RCA / Phono

No. of Contacts : 2

Gender : Receptacle
Connector Colour : Black
Contact Termination : Solder
Pin Size : 2.5mm

Connector Mounting : PCB

**Dimensions: Millimetres** 