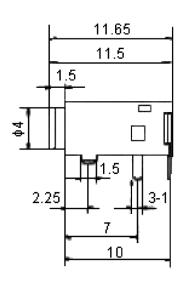

## **Specifications:**

Connector Type : RCA / Phono

No. of Contacts : 2

Gender : Receptacle
Connector Colour : Black
Contact Termination : Solder
Pin Size : 2.5mm

Connector Mounting : PCB

**Dimensions: Millimetres** 