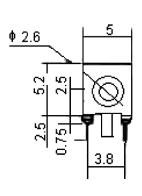

## Socket 2.5mm Jack

# pro-signal



## **Specifications:**

Connector Type : RCA / Phono

No. of Contacts : 3

Gender : Receptacle
Contact Termination : Solder
Pin Size : 2.5mm
Connector Mounting : PCB
Colour : Black

#### Sub-Miniature Stereo Jack







Dimensions: Millimetres

### **Part Number Table**

| Description        | Part Number |
|--------------------|-------------|
| Socket, 2.5mm Jack | MJ-2348BO   |

Important Notice: This data sheet and its contents (the "Information") belong to the members of the Premier Farnell group of companies (the "Group") or are licensed to it. No licence is granted for the use of it other than for information purposes in connection with the products to which it relates. No licence of any intellectual property rights is granted. The Information is subject to change without notice and replaces all data sheets previously supplied. The Information supplied is believed to be accurate but the Group assumes no responsibility for its accuracy or completeness, any error in or omission from it or for any