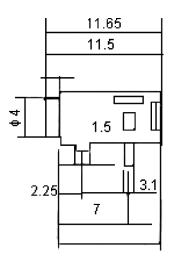

## Socket 2.5mm Jack

# pro-signal



## **Specifications:**

Connector Type : RCA / Phono

No. of Contacts : 3

Gender : Receptacle
Contact Termination : Solder
Pin Size : 2.5mm
Connector Mounting : PCB
Colour : Black

#### Sub-Miniature Stereo Jack







Dimensions: Millimetres

### **Part Number Table**

| Description        | Part Number |
|--------------------|-------------|
| Socket, 2.5mm Jack | MJ-2348BO   |

Important Notice: This data sheet and its contents (the "Information") belong to the members of the Premier Farnell group of companies (the "Group") or are licensed to it. No licence is granted for the use of it other than for information purposes in connection with the products to which it relates. No licence of any intellectual property rights is granted. The Information is subject to change without notice and replaces all data sheets previously supplied. The Information supplied is believed to be accurate but the Group assumes no responsibility for its accuracy or completeness, any error in or omission from it or for any us