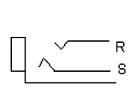

## **Specifications:**

Connector Type : RCA / Phono

No. of Contacts : 3

Gender : Receptacle
Contact Termination : Solder
Pin Size : 2.5mm
Connector Mounting : PCB
Colour : Black