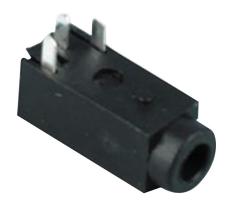

## Socket 2.5mm Jack

## **Specifications:**

Connector Type : RCA / Phono

No. of Contacts : 3

Gender : Receptacle
Contact Termination : Solder
Pin Size : 2.5mm
Connector Mounting : PCB
Colour : Black