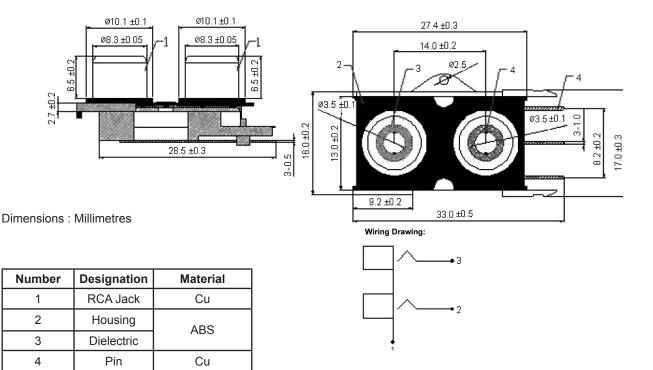

### Specifications:

| Connector Type                 |
|--------------------------------|
| Gender                         |
| Contact Termination            |
| Contact Plating                |
| Pin Size                       |
| Connector Body Material        |
| Colour                         |
| Connector Mounting Orientation |
| Termination Method             |

#### : RCA / Phono

- : Receptacle
- : Through Hole Right Angle
- : Nickel
- : 3.5mm
- : Metal
- : Black
- : PCB
- : Solder

#### Part Number Table

| Description                  | Part Number |
|------------------------------|-------------|
| Phono Socket - 2 × Phono PCB | PSG01548    |

Important Notice : This data sheet and its contents (the "Information") belong to the members of the Premier Farnell group of companies (the "Group") or are licensed to it. No licence is granted for the use of it other than for information purposes in connection with the products to which it relates. No licence of any intellectual property rights is granted. The Information is subject to change without notice and replaces all data sheets previously supplied. The Information supplied is believed to be accurate but the Group assumes no responsibility of rits accuracy or completeness, any error in or omission from it or for any use made of it. Users of this data sheet should check for themselves the Information and the suitability of the products for their purpose and not make any assumptions based on information included or omitted. Liability for loss or damage resulting from any reliance on the Information or use of it (including liability resulting from negligence or where the Group was aware of the possibility of such loss or damage arising) is excluded. This will not operate to limit or restrict the Group's liability for death or personal injury resulting from its negligence. pro-SIGNAL is the registered trademark of the Group. @Premier Farnell plc 2012.