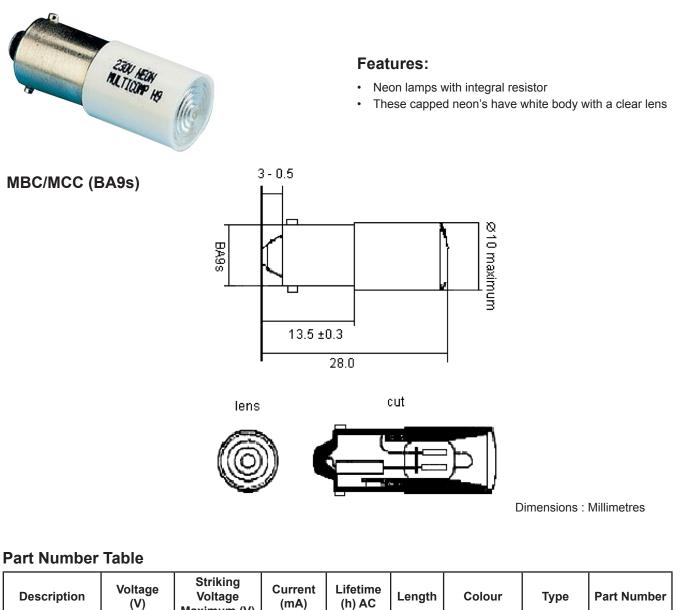

## Neon Lamp MC0932 Series

|                   | (V)       | Maximum (V) | (mA)                                                            | (h) AC                               | Length                                                                                   |                                                                                              | Type                                                                                                      |                                                                                                                      |
|-------------------|-----------|-------------|-----------------------------------------------------------------|--------------------------------------|------------------------------------------------------------------------------------------|----------------------------------------------------------------------------------------------|-----------------------------------------------------------------------------------------------------------|----------------------------------------------------------------------------------------------------------------------|
| Neon Lamp,<br>MCC | 100 - 120 | 90          | 2.5                                                             | 25,000                               | 28                                                                                       | Amber - Red                                                                                  | 10mm, T3<br>1/4                                                                                           | MC09321150                                                                                                           |
|                   | 220 - 250 |             |                                                                 |                                      |                                                                                          |                                                                                              |                                                                                                           | MC09322250                                                                                                           |
|                   |           | 85          | 12                                                              | 20,000                               |                                                                                          | Green                                                                                        |                                                                                                           | MC09322750                                                                                                           |
|                   |           | Neon Lamp,  | Imaximum (V)    Neon Lamp,  100 - 120  90    MCC  220 - 250  90 | 100 - 120  90  2.5    MCC  220 - 250 | Imaximum (v)  Imaximum (v)    Neon Lamp,<br>MCC  100 - 120<br>220 - 250  90  2.5  25,000 | Imaximum (V)  Imaximum (V)    Neon Lamp,<br>MCC  100 - 120<br>220 - 250  90  2.5  25,000  28 | Imaximum (v)  Imaximum (v)    Neon Lamp,<br>MCC  100 - 120<br>220 - 250  90  2.5  25,000  28  Amber - Red | Imaximum (v)  Imaximum (v)    Neon Lamp,<br>MCC  100 - 120    220 - 250  90    2.5  25,000    28  Amber - Red    104 |

**Dimensions : Millimetres** 

Important Notice : This data sheet and its contents (the "Information") belong to the members of the Premier Farnell group of companies (the "Group") or are licensed to it. No licence is granted for the use of it other than for information purposes in connection with the products to which it relates. No licence of any intellectual property rights is granted. The Information is subject to change without notice and replaces all data sheets previously supplied. The Information supplied is believed to be accurate but the Group assumes no responsibility for its accuracy or completeness, any error in or omission from it or for any use made of it. Users of this data sheet should check for themselves the Information or use of it (including liability resulting from negligence or where the Group was aware of the possibility of such loss or damage resulting from any reliance on the Information or use of it (including liability resulting from its negligence. Multicomp is the registered trademark of the Group. © Premier Farnell plc 2012.