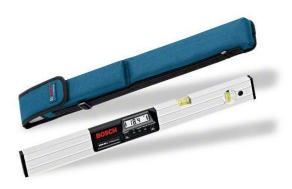

# Digital inclinometer

# **DNM 60 L Professional**

### Precise digital inclinometer

- Measures precise inclines in degrees, percent or mm/m
- Direction arrows and acoustic signals at 0° and 90° for easy alignment
- Hold/Copy function to hold and transfer the measuring result
- Automatic rotation of the measured values on the display when working overhead
- Audible signal at 0° and 90°
- Easy calibration function for sustained accuracy
- Robust aluminium housing
- Slanted, easy-to-read display
- 2 vials enable use as a spirit level
- More carrying comfort and safety due to shoulder bag