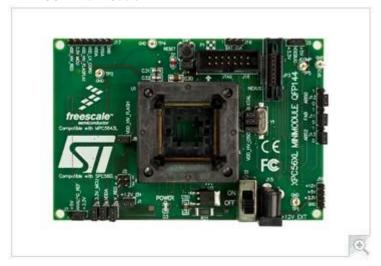

## **XKT564L KIT Features**

XKT564L144S1M (KIT) contains a XDC564L144S1M (Mini-Module board) which has a socket for MPC5643L in 144LQFP footprint / XKT564L257S1M (KIT) contains a XDC564L257S1M (Mini-Module board) which has a socket for MPC5643L in 257MAPBGA footprint

The Mini-Module Boards can be used as a stand-alone board by providing external 12V power supply input

XPC56xxMB2 motherboard

ON/OFF Power Switch with LED indicator

Reset button with filter and LED indicator