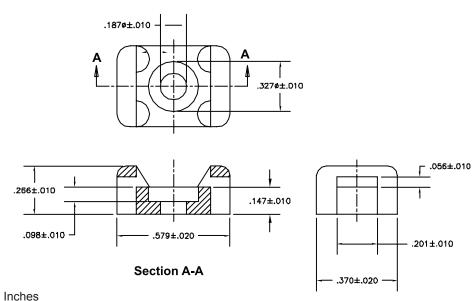

## Cable Tie Mount







## **Specifications:**

Accessory Type : Cable Tie Mount

Mount Fixing Type : Anchor
Mount Material : Nylon 6.6
Mount Colour : White

For Use With : 18lbs to 50lbs Flat Cable Ties



## Dimensions : Inches

## **Part Number Table**

| Description     | Part Number |
|-----------------|-------------|
| Cable Tie Mount | 8409-0363   |

Important Notice: This data sheet and its contents (the "Information") belong to the members of the Premier Farnell group of companies (the "Group") or are licensed to it. No licence is granted for the use of it other than for information purposes in connection with the products to which it relates. No licence of any intellectual property rights is granted. The Information is subject to change without notice and replaces all data sheets previously supplied. The Information supplied is believed to be accurate but the Group assumes no responsibility for its accuracy or completeness, any error in or omission from it or for any use made of i