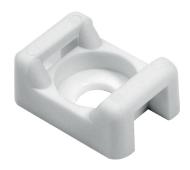

## Cable Tie Mount

## **Specifications:**

Accessory Type : Cable Tie Mount

Mount Fixing Type : Anchor
Mount Material : Nylon 6.6
Mount Colour : White

For Use With : 18lbs to 50lbs Flat Cable Ties