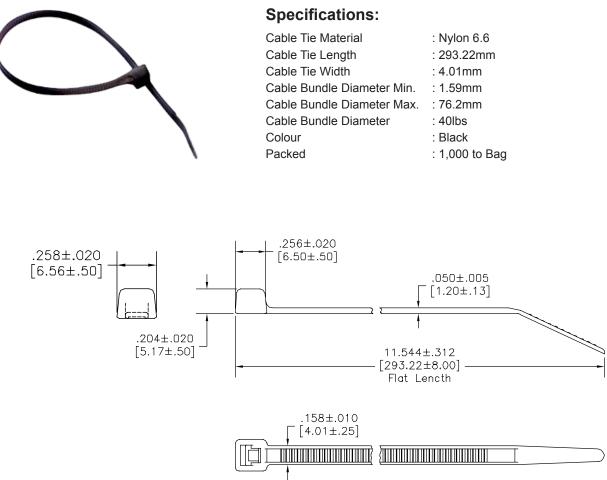

## Dimensions : Inches (Millimetres)

## Part Number Table

| Description | Part Number |
|-------------|-------------|
| Cable Tie   | 8409-0384   |

Important Notice : This data sheet and its contents (the "Information") belong to the members of the Premier Farnell group of companies (the "Group") or are licensed to it. No licence is granted for the use of it other than for information purposes in connection with the products to which it relates. No licence of any intellectual property rights is granted. The Information is subject to change without notice and replaces all data sheets previously supplied. The Information supplied is believed to be accurate but the Group assumes no responsibility for its accuracy or completeness, any error in or omission from it or for any use made of it. Users of this data sheet should check for themselves the Information or use of it (including liability resulting from negligence or where the Group was aware of the possibility of such loss or damage raising) is excluded. This will not operate to limit or restrict the Group's liability for death or personal injury resulting from its negligence. pro-POWER is the registered trademark of the Group. © Premier Farnell plc 2012.