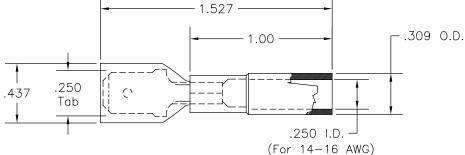

## **Dimensions : Inches**

## Part Number Table

| Description                                       | Part Number |
|---------------------------------------------------|-------------|
| Terminal, Quick Disconnect, Male, Fully Insulated | 3956        |