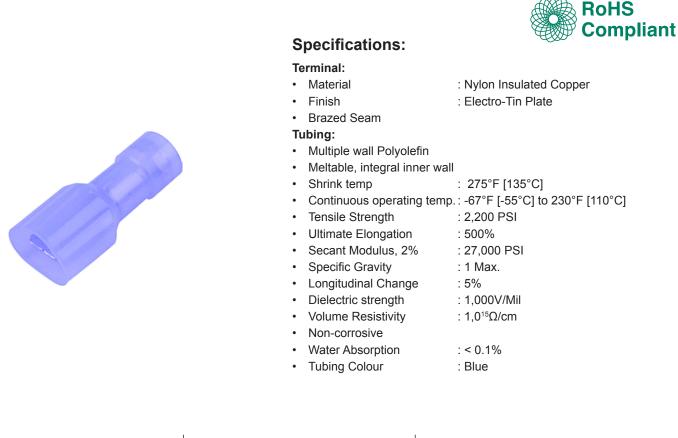

## **Quick-Disconnect, Male**

## Part Number Table

| Description                                       | Part Number |
|---------------------------------------------------|-------------|
| Terminal, Quick Disconnect, Male, Fully Insulated | 3956        |