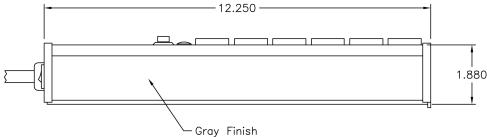

## **Outlet Strip**

## **Specifications:**

Connector Type : Switched Outlet Strip

Connector Body Material : Aluminium

No. of Outlets : 6

Voltage Rating : 125V AC
Current Rating : 15A
Connector Colour : Grey

Dimensions: Inches