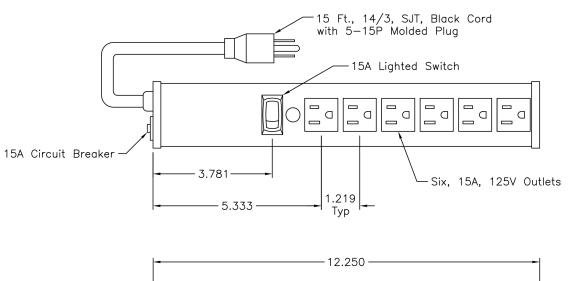

## **Outlet Strip**

## **Specifications:**

Connector Type : Switched Outlet Strip

Connector Body Material : Aluminium

No. of Outlets : 6

Voltage Rating : 125V AC
Current Rating : 15A
Connector Colour : Grey

Dimensions: Inches